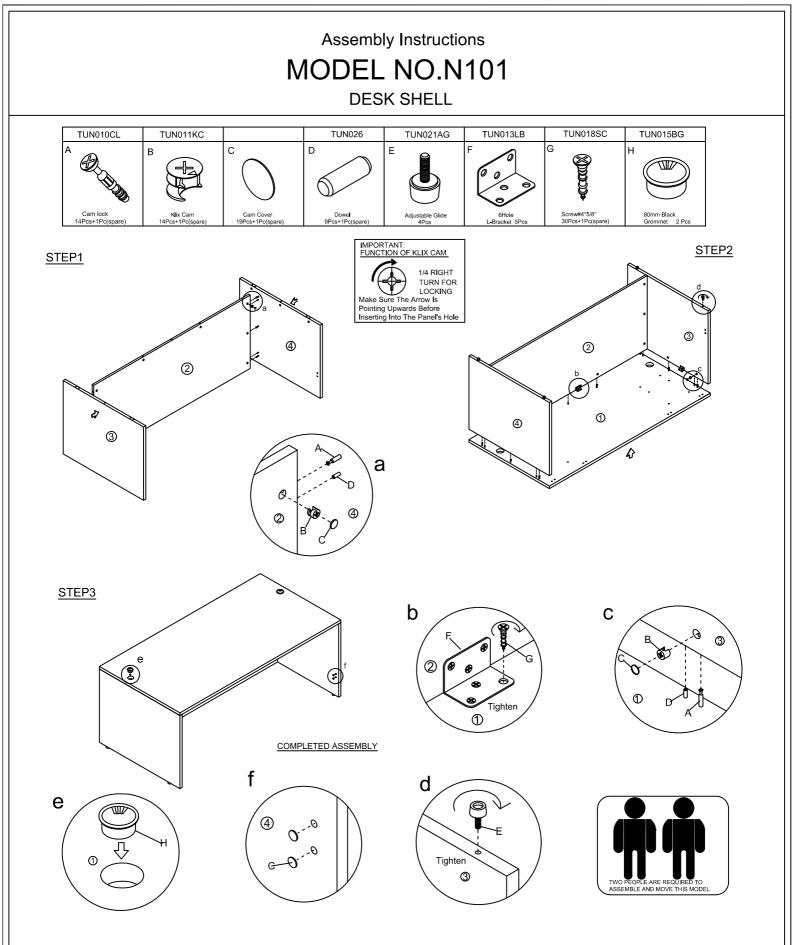

## IMPORTANT NOTE:

- Place all laminated parts on a clean and smooth surface such as a rug or carpet to avoid the parts from being scratched.
- Check to be sure that you have all parts and hardware.
- Remove all wrapping materials, including staples & packing straps before you start to assemble.
- Don't tighten all screws/bolts until all completely assembled.
- Keep all hardware parts out of reach of children
- If the product is not working properly, is missing a part, is damaged, or if you have any questions, please call customer service hotline before returning.
- Customer Service Hotline: 1-800-593-1888 For further assembly instructions, please visit our website at www.bosschair.com