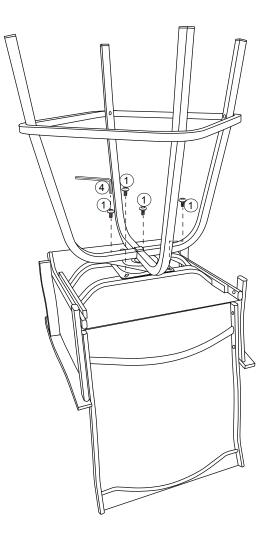

tal crushing injuries can occur from furniture tipping over. To prevent furniture from tipping over it must be permanently fixed to the wall. Fixing devices for the wall are not included since different wall materials require different types of fixing devices. Use fixing devices suitable for the walls in your home.

Failure to detach this restraint before moving furniture may result in injury or damage.

DO NOT ALLOW CHILDREN TO CLIMB ON FURNITURE

| A |   | 1PC | E | 1PC | 1 | () <b>m</b> a | 8PCS |
|---|---|-----|---|-----|---|---------------|------|
| В |   | 1PC | F | 1PC | 2 | ()            | 8PCS |
| С | T | 1PC | G | 1PC | 3 | Quumma        | 4PCS |
| D | T | 1PC | Н | 1PC | 4 |               | 1PC  |

STEP 1



### STEP 2

. .



. .

. . . ..

. . .



### STEP 4



### STEP 5