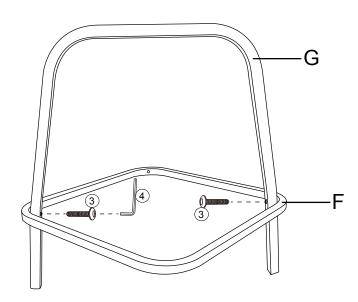

straints, they must be purchased and installed separately.

Serious or fatal crushing injuries can occur from furniture tipping over. To prevent furniture from tipping over it must be permanently fixed to the wall. Fixing devices for the wall are not included since different wall materials require different types of fixing devices. Use fixing devices suitable for the walls in your home.

Failure to detach this restraint before moving furniture may result in injury or damage.

DO NOT ALLOW CHILDREN TO CLIMB ON FURNITURE

| A |   | 1PC | E | 1PC | 1 | () <b>m</b> a | 8PCS |
|---|---|-----|---|-----|---|---------------|------|
| В |   | 1PC | F | 1PC | 2 | ()            | 8PCS |
| С | T | 1PC | G | 1PC | 3 | Quumma        | 4PCS |
| D | T | 1PC | Н | 1PC | 4 |               | 1PC  |

STEP 1



### STEP 2

. .



. .

. . . ..

. . .



### STEP 4



### STEP 5