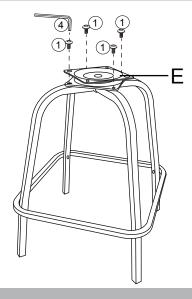

led separately.

Serious or fatal crushing injuries can occur from furniture tipping over. To prevent furniture from tipping over it must be permanently fixed to the wall. Fixing devices for the wall are not included since different wall materials require different types of fixing devices. Use fixing devices suitable for the walls in your home.

Failure to detach this restraint before moving furniture may result in injury or damage.

DO NOT ALLOW CHILDREN TO CLIMB ON FURNITURE

| A |   | 1PC | E | 1PC | 1 | () <b>m</b> a | 8PCS |
|---|---|-----|---|-----|---|---------------|------|
| В |   | 1PC | F | 1PC | 2 | ()            | 8PCS |
| С | T | 1PC | G | 1PC | 3 | Quumma        | 4PCS |
| D | T | 1PC | Н | 1PC | 4 |               | 1PC  |

STEP 1



### STEP 2

. .



. .

. . . ..

. . .



### STEP 4



### STEP 5