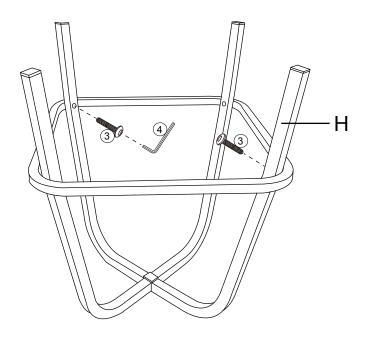

be purchased and installed separately.

Serious or fatal crushing injuries can occur from furniture tipping over. To prevent furniture from tipping over it must be permanently fixed to the wall. Fixing devices for the wall are not included since different wall materials require different types of fixing devices. Use fixing devices suitable for the walls in your home.

Failure to detach this restraint before moving furniture may result in injury or damage.

DO NOT ALLOW CHILDREN TO CLIMB ON FURNITURE

| A |   | 1PC | E | 1PC | 1 | () <b>m</b> a | 8PCS |
|---|---|-----|---|-----|---|---------------|------|
| В |   | 1PC | F | 1PC | 2 | ()            | 8PCS |
| С | T | 1PC | G | 1PC | 3 | Quumma        | 4PCS |
| D | T | 1PC | Н | 1PC | 4 |               | 1PC  |

STEP 1



### STEP 2

. .



. .

. . . ..

. . .



### STEP 4



### STEP 5