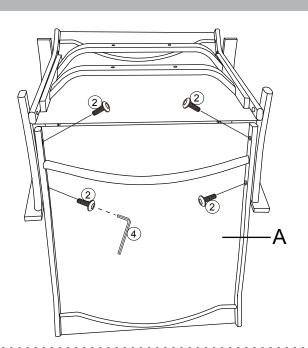

fatal crushing injuries can occur from furniture tipping over. To prevent furniture from tipping over it must be permanently fixed to the wall. Fixing devices for the wall are not included since different wall materials require different types of fixing devices. Use fixing devices suitable for the walls in your home.

Failure to detach this restraint before moving furniture may result in injury or damage.

DO NOT ALLOW CHILDREN TO CLIMB ON FURNITURE

| A |   | 1PC | E | 1PC | 1 | () <b>m</b> a | 8PCS |
|---|---|-----|---|-----|---|---------------|------|
| В |   | 1PC | F | 1PC | 2 | ()            | 8PCS |
| С | T | 1PC | G | 1PC | 3 | Quumma        | 4PCS |
| D | T | 1PC | Н | 1PC | 4 |               | 1PC  |

STEP 1



### STEP 2

. .



. .

. . . ..

. . .



### STEP 4



### STEP 5