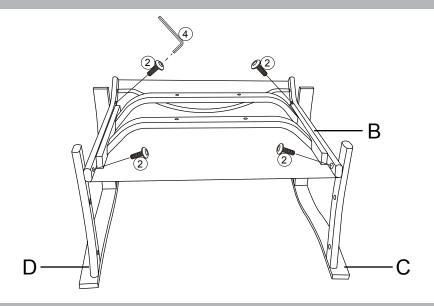

.

Serious or fatal crushing injuries can occur from furniture tipping over. To prevent furniture from tipping over it must be permanently fixed to the wall. Fixing devices for the wall are not included since different wall materials require different types of fixing devices. Use fixing devices suitable for the walls in your home.

Failure to detach this restraint before moving furniture may result in injury or damage.

DO NOT ALLOW CHILDREN TO CLIMB ON FURNITURE

| A |   | 1PC | E | 1PC | 1 | () <b>m</b> a | 8PCS |
|---|---|-----|---|-----|---|---------------|------|
| В |   | 1PC | F | 1PC | 2 | ()            | 8PCS |
| С | T | 1PC | G | 1PC | 3 | Quumma        | 4PCS |
| D | T | 1PC | Н | 1PC | 4 |               | 1PC  |

STEP 1



### STEP 2

. .



. .

. . . ..

. . .



### STEP 4



### STEP 5