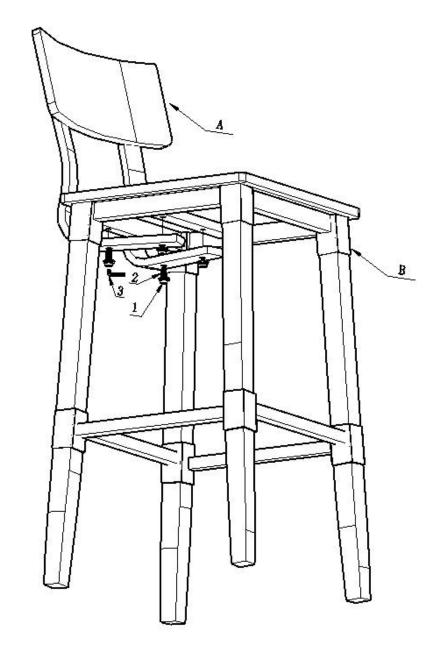

# Part List:

| NO. | PARTS      |     |
|-----|------------|-----|
| A   | BAR BACK   | 1PC |
| В   | Seat Frame | 1PC |

### Hardware List:

| NO. |         | HARDWARE     |              | Q' TY |
|-----|---------|--------------|--------------|-------|
| 1.  | 0       | Bolt         | Dia1/4×1 1/4 | 2PCS  |
| 2.  | 0       | Bolt         | Dia1/4×1 3/8 | 2PCS  |
| 3.  | <b></b> | washer       | Dia1/16× 5/8 | 4PCS  |
| 4.  |         | Allen wrench | Dia5/32      | 1PCS  |

# STEP 1