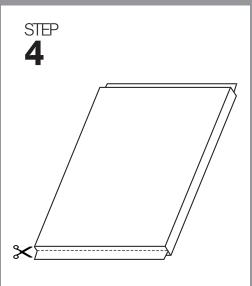

STEP 3

Completely unroll the compressed mattress onto a clean flat surface.

Cut open a small section of the plastic in one corner. The mattress will inflate to full size and the mattress can be removed. STEP 5