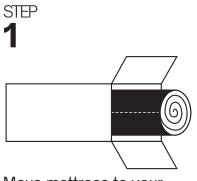

## Hybrid Mattress INSTRUCTIONS

Move mattress to your desired room location.
Lay box on its side. Clear an area on the floor large enough to allow the mattress to lay flat.

STEP 2

Remove bagged mattress and carefully cut the outside PE bag on the red line making sure you do not cut into the inner plastic wrap.