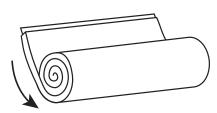

STEP 3

Completely unroll the compressed mattress onto a clean flat surface.

Cut open a small section of the plastic in one corner. The mattress will inflate to full size and the mattress can be removed. STEP 5