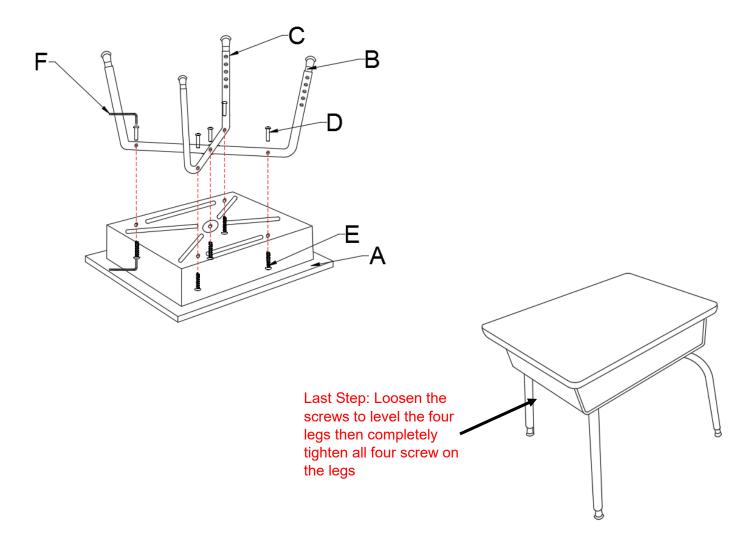

# Student Desk with Open Front Metal Book Box

# **ASSEMBLY INSTRUCTIONS**

### **Before You Begin:**

Please identify all component parts and hardware pieces required before you begin. Carefully remove all components from the packaging and set aside for assembly. Assemble on a soft surface to prevent scratching during assembly.

#### Caution:

Tighten all components securely before use. Failure to do so may result in personal injury.

DO NOT use any sharp objects to open plastic wrapped components as damage to product or components may result.

## Warning:

CHOKING HAZARD - Small Parts. Adult Assembly Required.

DO NOT ALLOW CHILDREN TO CLIMB ON FURNITURE



## STEP 1