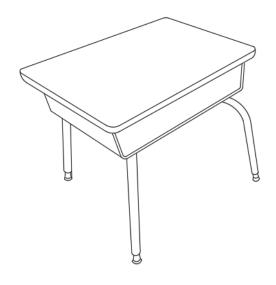

# Student Desk with Open Front Metal Book Box

# **ASSEMBLY INSTRUCTIONS**

### **Before You Begin:**

Please identify all component parts and hardware pieces required before you begin. Carefully remove all components from the packaging and set aside for assembly. Assemble on a soft surface to prevent scratching during assembly.

#### Caution:

Tighten all components securely before use. Failure to do so may result in personal injury.

DO NOT use any sharp objects to open plastic wrapped components as damage to product or components may result.

## Warning:

CHOKING HAZARD - Small Parts. Adult Assembly Required.

DO NOT ALLOW CHILDREN TO CLIMB ON FURNITURE



## STEP 1