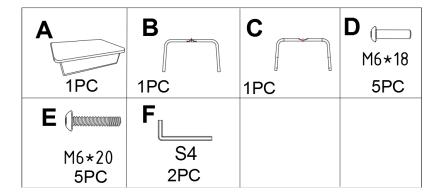

### **Before You Begin:**

Please identify all component parts and hardware pieces required before you begin. Carefully remove all components from the packaging and set aside for assembly. Assemble on a soft surface to prevent scratching during assembly.