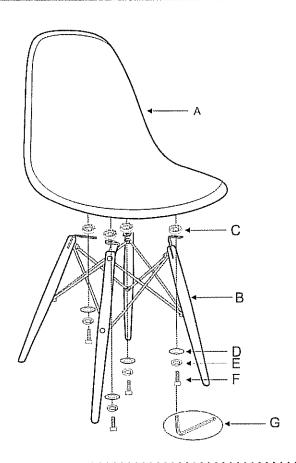

#### Before You Begin:

Please identify all component parts and hardware pieces required before you begin. Carefully remove all of the components from the packaging and set aside for assembly. Assemble on a soft surface to prevent scratching during assembly.

Failure to detach this restraint before moving furniture may result in injury or damage.

DO NOT ALLOW CHILDREN TO CLIMB ON FURNITURE

| А | 1 | E | 4 |
|---|---|---|---|
| В | 1 | F | 4 |
| С | 4 | G | 1 |
| D | 4 |   |   |