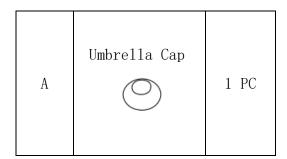

#### **PARTS**

| В | Extension Pole | 1 PC |
|---|----------------|------|
| С | Umbrella       | 1 PC |