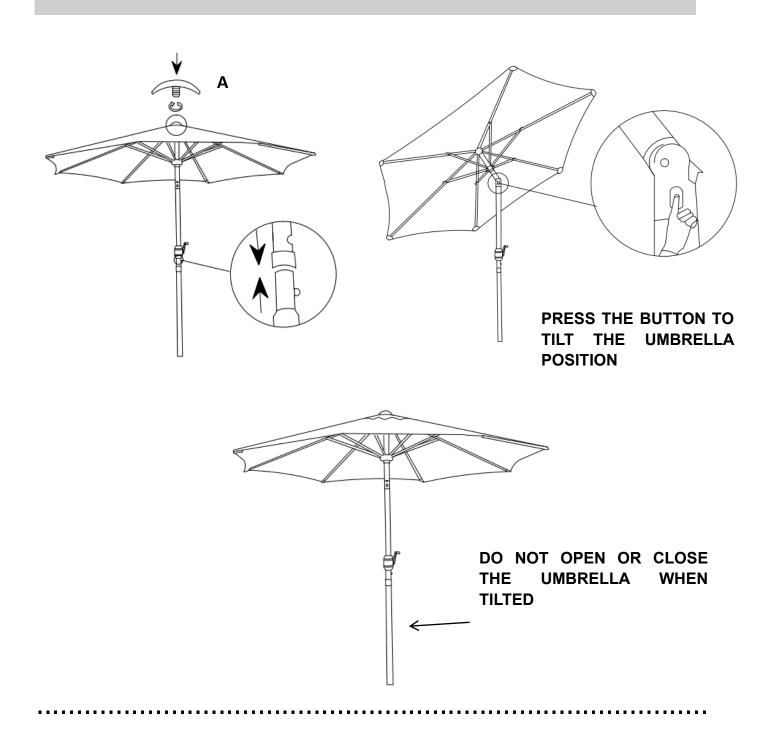

#### Warning:

CHOKING HAZARD - Small Parts. Adult Assembly Required.

DO NOT ALLOW CHILDREN TO CLIMB ON FURNITURE

Serious or fatal injuries can occur from furniture tipping over. You must install Tipping Restraint Hardware (where included) to help prevent the unit from tipping and causing accidental injury, instability, death or damage. The tipping restraint is intended only as a safety measure, it is not a substitute for proper adult supervision.

To help prevent furniture from tipping over it must be permanently attached to the wall. Anti-Tip Safety Wall Straps suitable for the unit weight and wall materials (if not included) should be purchased and installed.

#### **PARTS**



| В | Extension Pole | 1 PC |
|---|----------------|------|
| С | Umbrella       | 1 PC |

#### **STEPS**