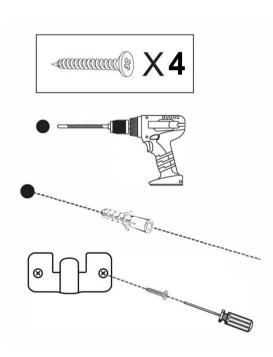

HMHD-23M099YBN-BLK-2436-GG / HMHD-23M099YBN-RSTBRN-2436-GG / HMHD-23M099YBN-MHG-2436-GG

PARTS

STEP