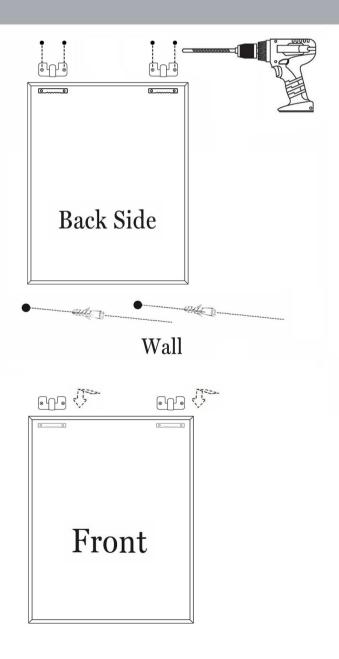

To help prevent furniture from tipping over it must be permanently attached to the wall. Anti-Tip Safety Wall Straps suitable for the unit weight and wall materials (if not included) should be purchased and installed.

HMHD-23M099YBN-BLK-2436-GG / HMHD-23M099YBN-RSTBRN-2436-GG / HMHD-23M099YBN-MHG-2436-GG

PARTS

STEP