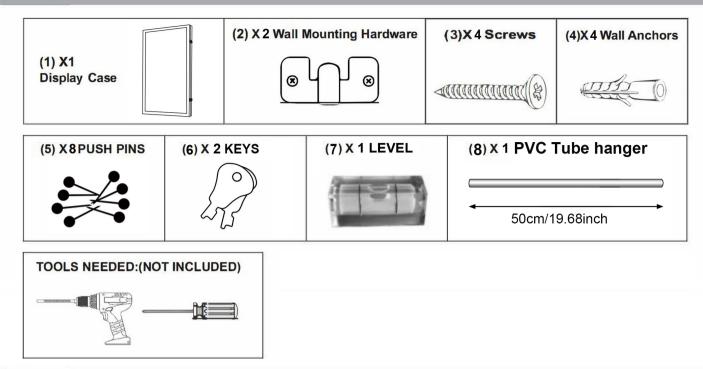

#### Before You Begin:

Please identify all component parts and hardware pieces required before you begin. Carefully remove all of the components from the packaging and set aside for assembly. Assemble on a soft surface to prevent scratching during assembly.

HMHD-23M099YBN-BLK-2436-GG / HMHD-23M099YBN-RSTBRN-2436-GG / HMHD-23M099YBN-MHG-2436-GG

PARTS

STEP