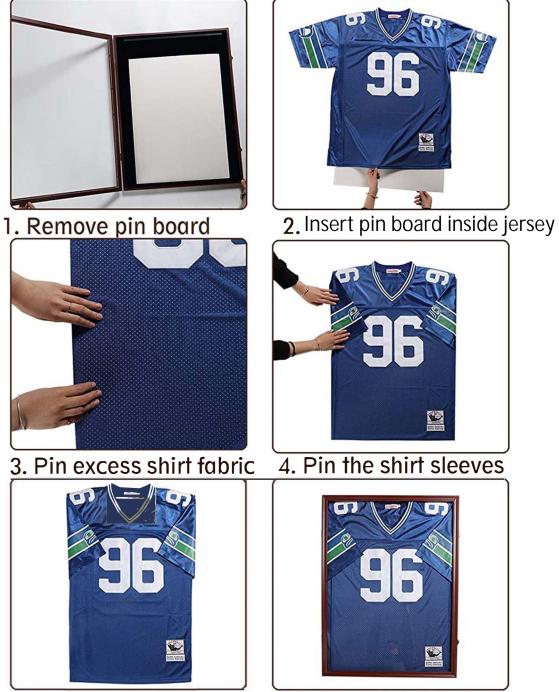

g:

CHOKING HAZARD - Small Parts. Adult Assembly Required.

#### DO NOT ALLOW CHILDREN TO CLIMB ON FURNITURE

Serious or fatal injuries can occur from furniture tipping over. You must install Tipping Restraint Hardware (where included) to help prevent the unit from tipping and causing accidental injury, instability, death or damage. The tipping restraint is intended only as a safety measure, it is not a substitute for proper adult supervision.

To help prevent furniture from tipping over it must be permanently attached to the wall. Anti-Tip Safety Wall Straps suitable for the unit weight and wall materials (if not included) should be purchased and installed.

HMHD-23M099YBN-BLK-2436-GG / HMHD-23M099YBN-RSTBRN-2436-GG / HMHD-23M099YBN-MHG-2436-GG

PARTS



STEP





## **USING PIN BOARD**



- 5. Remove wrinkles
- 6. Place it into the frame