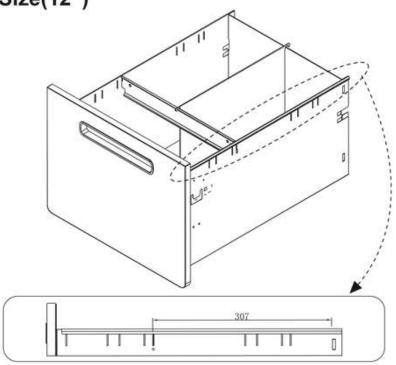

### Adjust the position of hanging bar to fit Letter/Legal / A4 size file folders

US Letter Size(12")