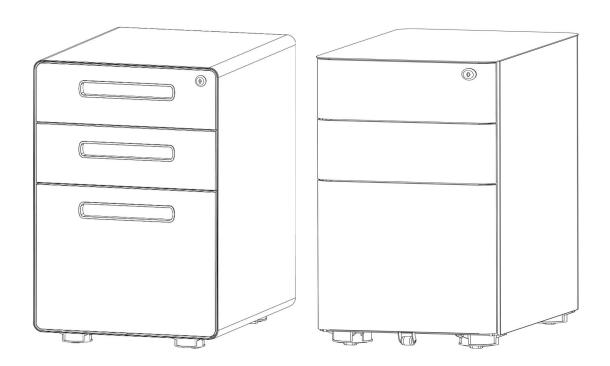

### 3 Drawer, Rolling & Locking Filing Cabinet

#### For Models below:

 HZ-CHPL-01-W-GG
 HZ-AP535-01-W-GG

 HZ-CHPL-01-GRY-GG
 HZ-AP535-01-GRY-GG

 HZ-CHPL-01-BK-GG
 HZ-AP535-01-BK-GG

 HZ-CHPL-02-GRY-WH-GG
 HZ-AP535-02-DGY-WH-GG

 HZ-CHPL-02-RED-WH-GG
 HZ-AP535-02-RED-WH-GG