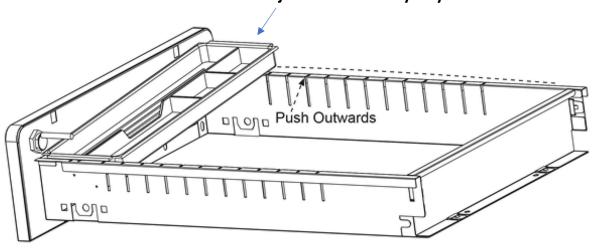

## Thank You for your purchase!

### 3 Drawer, Rolling & Locking Filing Cabinet



## **Operation Instructions**

#### For Models below:

 HZ-CHPL-01-W-GG
 HZ-AP535-01-W-GG

 HZ-CHPL-01-GRY-GG
 HZ-AP535-01-GRY-GG

 HZ-CHPL-01-BK-GG
 HZ-AP535-01-BK-GG

 HZ-CHPL-02-GRY-WH-GG
 HZ-AP535-02-DGY-WH-GG

 HZ-CHPL-02-RED-WH-GG
 HZ-AP535-02-RED-WH-GG

## **NOTE**

#### Remove or adjust the stationary tray



# Install or adjust the file bar, make sure the bar is in its correct direction



### Adjust the position of hanging bar to fit Letter/Legal / A4 size file folders



US Letter Size(12")



### US Legal Size(Foolscap 15")