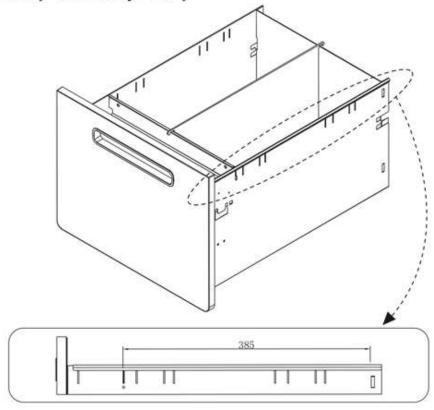

## Thank You for your purchase!

### 3 Drawer, Rolling & Locking Filing Cabinet



## **Operation Instructions**

#### For Models below:

 HZ-CHPL-01-W-GG
 HZ-AP535-01-W-GG

 HZ-CHPL-01-GRY-GG
 HZ-AP535-01-GRY-GG

 HZ-CHPL-01-BK-GG
 HZ-AP535-01-BK-GG

 HZ-CHPL-02-GRY-WH-GG
 HZ-AP535-02-DGY-WH-GG

 HZ-CHPL-02-RED-WH-GG
 HZ-AP535-02-RED-WH-GG

## **NOTE**

#### Remove or adjust the stationary tray



# Install or adjust the file bar, make sure the bar is in its correct direction



### Adjust the position of hanging bar to fit Letter/Legal / A4 size file folders



US Letter Size(12")



### US Legal Size(Foolscap 15")