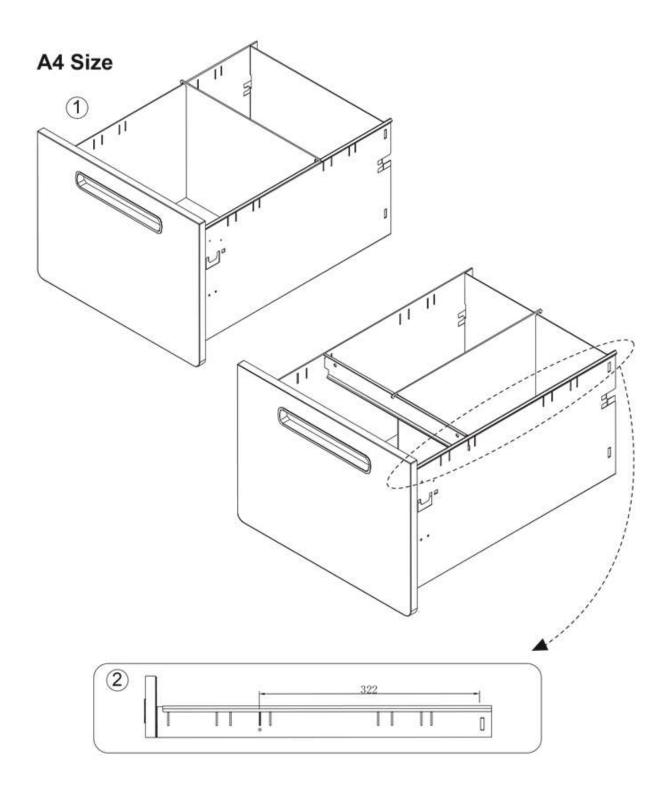

### Adjust the position of hanging bar to fit Letter/Legal / A4 size file folders

US Letter Size(12")

### US Legal Size(Foolscap 15")