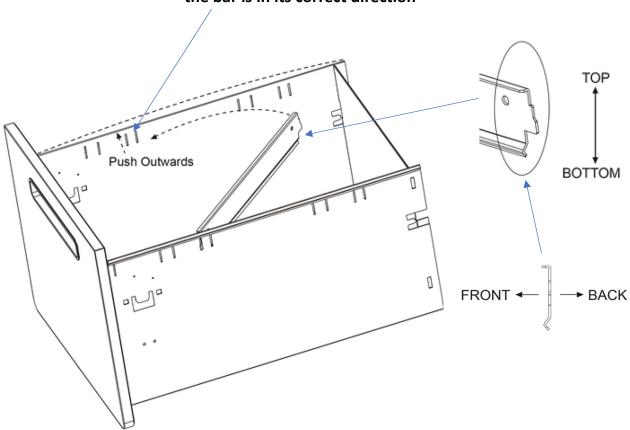

## Thank You for your purchase!

### 3 Drawer, Rolling & Locking Filing Cabinet



## **Operation Instructions**

#### For Models below:

 HZ-CHPL-01-W-GG
 HZ-AP535-01-W-GG

 HZ-CHPL-01-GRY-GG
 HZ-AP535-01-GRY-GG

 HZ-CHPL-01-BK-GG
 HZ-AP535-01-BK-GG

 HZ-CHPL-02-GRY-WH-GG
 HZ-AP535-02-DGY-WH-GG

 HZ-CHPL-02-RED-WH-GG
 HZ-AP535-02-RED-WH-GG

## **NOTE**

#### Remove or adjust the stationary tray



# Install or adjust the file bar, make sure the bar is in its correct direction



### Adjust the position of hanging bar to fit Letter/Legal / A4 size file folders



US Letter Size(12")



### US Legal Size(Foolscap 15")