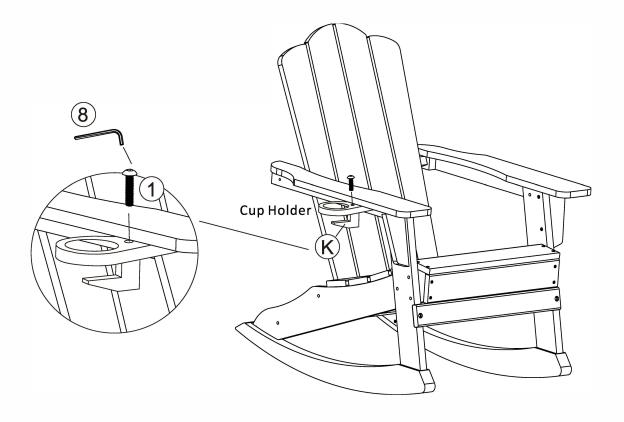

-|----|----------------------|------|
| В | Seat Seat          | 1pc | 2  | Hex Bolt M6x40mm     | 4pcs |
| С | Right Front Leg    | 1pc | 3  | () Hex Bolt M6x60mm  | 8pcs |
| D | Left Front Leg     | 1pc | 4  | Hex Bolt M6x70mm     | 2pcs |
| Е | Right Arm          | 1pc | 5  | Hex Bolt M6.3x80mm   | 4pcs |
| F | Left Arm           | 1pc | 6  | மையை Bolt M4.2x35mm  | 4pcs |
| G | Front Support Pole | 1pc | 7  | Nut                  | 8pcs |
| Н | Left Runner        | 1pc | 8  | Allen Wrench 5#      | 1pc  |
| 1 | Right Runner       | 1pc | 9  | € Wrench             | 1pc  |
| J | Back Support Pole  | 1pc | 10 | Phillips Screwdriver | 1pc  |
| K | Cup Holder         | 1pc |    |                      |      |



#### STEP:1



## STEP:2



### STEP:3



## STEP:4



## STEP:5



## STEP:6