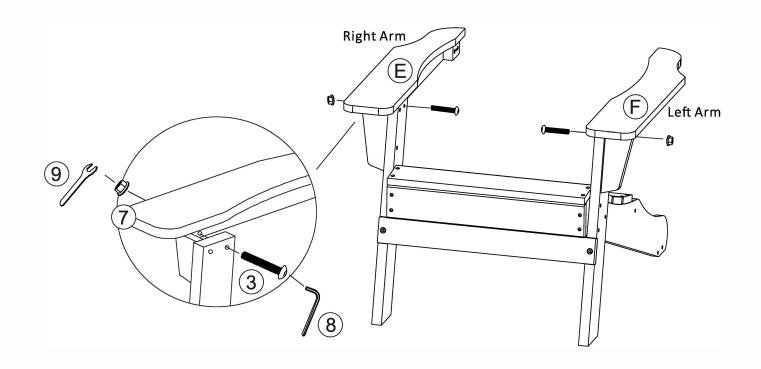

| Α | Back               | 1рс | 1  | Hex Bolt M6x30mm     | 3pcs |
|---|--------------------|-----|----|----------------------|------|
| В | Seat Seat          | 1pc | 2  | Hex Bolt M6x40mm     | 4pcs |
| С | Right Front Leg    | 1pc | 3  | () Hex Bolt M6x60mm  | 8pcs |
| D | Left Front Leg     | 1pc | 4  | Hex Bolt M6x70mm     | 2pcs |
| Е | Right Arm          | 1pc | 5  | Hex Bolt M6.3x80mm   | 4pcs |
| F | Left Arm           | 1pc | 6  | மையை Bolt M4.2x35mm  | 4pcs |
| G | Front Support Pole | 1pc | 7  | Nut                  | 8pcs |
| Н | Left Runner        | 1pc | 8  | Allen Wrench 5#      | 1pc  |
| 1 | Right Runner       | 1pc | 9  | € Wrench             | 1pc  |
| J | Back Support Pole  | 1pc | 10 | Phillips Screwdriver | 1pc  |
| K | Cup Holder         | 1pc |    |                      |      |

## STEP:2