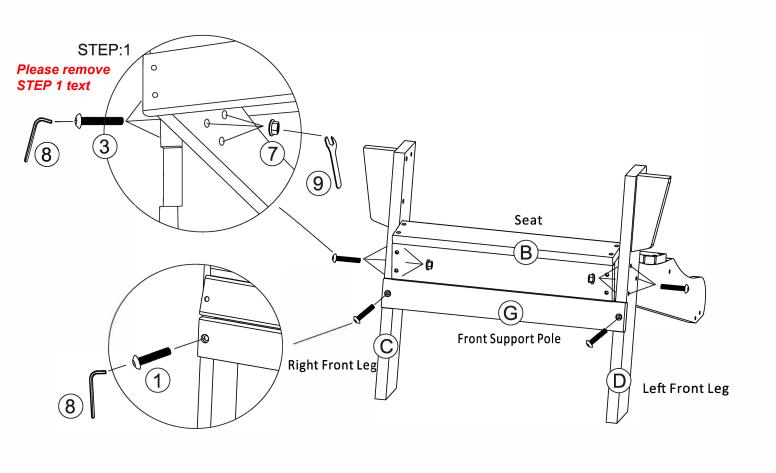

| Α | Back               | 1рс | 1  | Hex Bolt M6x30mm     | 3pcs |
|---|--------------------|-----|----|----------------------|------|
| В | Seat Seat          | 1pc | 2  | Hex Bolt M6x40mm     | 4pcs |
| С | Right Front Leg    | 1pc | 3  | () Hex Bolt M6x60mm  | 8pcs |
| D | Left Front Leg     | 1pc | 4  | Hex Bolt M6x70mm     | 2pcs |
| Е | Right Arm          | 1pc | 5  | Hex Bolt M6.3x80mm   | 4pcs |
| F | Left Arm           | 1pc | 6  | மையை Bolt M4.2x35mm  | 4pcs |
| G | Front Support Pole | 1pc | 7  | Nut                  | 8pcs |
| Н | Left Runner        | 1pc | 8  | Allen Wrench 5#      | 1pc  |
| 1 | Right Runner       | 1pc | 9  | € Wrench             | 1pc  |
| J | Back Support Pole  | 1pc | 10 | Phillips Screwdriver | 1pc  |
| K | Cup Holder         | 1pc |    |                      |      |

#### STEP:1