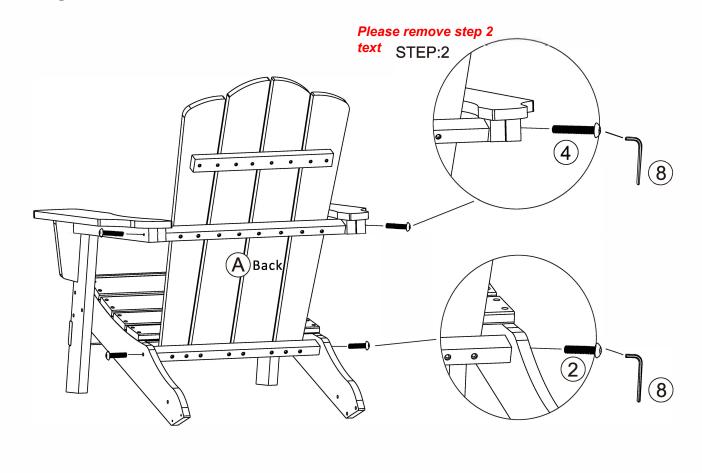

| 3pcs |
|---|--------------------|-----|----|----------------------|------|
| В | Seat Seat          | 1pc | 2  | Hex Bolt M6x40mm     | 4pcs |
| С | Right Front Leg    | 1pc | 3  | () Hex Bolt M6x60mm  | 8pcs |
| D | Left Front Leg     | 1pc | 4  | Hex Bolt M6x70mm     | 2pcs |
| Е | Right Arm          | 1pc | 5  | Hex Bolt M6.3x80mm   | 4pcs |
| F | Left Arm           | 1pc | 6  | மையை Bolt M4.2x35mm  | 4pcs |
| G | Front Support Pole | 1pc | 7  | Nut                  | 8pcs |
| Н | Left Runner        | 1pc | 8  | Allen Wrench 5#      | 1pc  |
| 1 | Right Runner       | 1pc | 9  | € Wrench             | 1pc  |
| J | Back Support Pole  | 1pc | 10 | Phillips Screwdriver | 1pc  |
| K | Cup Holder         | 1pc |    |                      |      |



#### STEP:1



## STEP:2



### STEP:3



## STEP:4



## STEP:5



## STEP:6