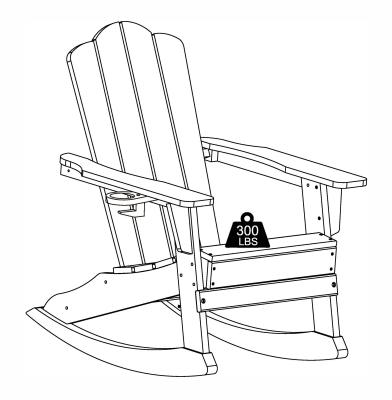

#### DO NOT ALLOW CHILDREN TO CLIMB ON FURNITURE

Serious or fatal injuries can occur from furniture tipping over. You must install Tipping Restraint Hardware (where included) to help prevent the unit from tipping and causing accidental injury, instability, death or damage. The tipping restraint is intended only as a safety measure, it is not a substitute for proper adult supervision.

To help prevent furniture from tipping over it must be permanently attached to the wall. Anti-Tip Safety Wall Straps suitable for the unit weight and wall materials (if not included) should be purchased and installed.