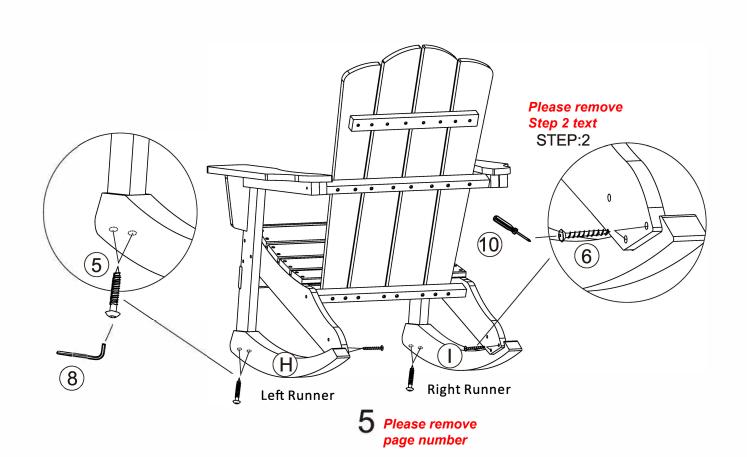

|--------------------|-----|----|----------------------|------|
| В | Seat Seat          | 1pc | 2  | Hex Bolt M6x40mm     | 4pcs |
| С | Right Front Leg    | 1pc | 3  | () Hex Bolt M6x60mm  | 8pcs |
| D | Left Front Leg     | 1pc | 4  | Hex Bolt M6x70mm     | 2pcs |
| Е | Right Arm          | 1pc | 5  | Hex Bolt M6.3x80mm   | 4pcs |
| F | Left Arm           | 1pc | 6  | மையை Bolt M4.2x35mm  | 4pcs |
| G | Front Support Pole | 1pc | 7  | Nut                  | 8pcs |
| Н | Left Runner        | 1pc | 8  | Allen Wrench 5#      | 1pc  |
| 1 | Right Runner       | 1pc | 9  | € Wrench             | 1pc  |
| J | Back Support Pole  | 1pc | 10 | Phillips Screwdriver | 1pc  |
| K | Cup Holder         | 1pc |    |                      |      |



#### STEP:1



## STEP:2



### STEP:3



## STEP:4



## STEP:5



## STEP:6