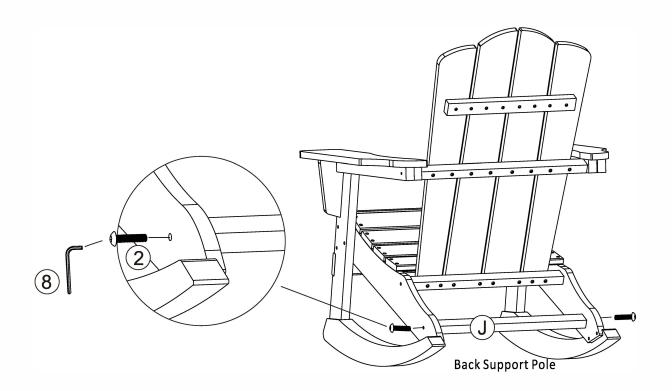

--------|-----|----|----------------------|------|
| В | Seat Seat          | 1pc | 2  | Hex Bolt M6x40mm     | 4pcs |
| С | Right Front Leg    | 1pc | 3  | () Hex Bolt M6x60mm  | 8pcs |
| D | Left Front Leg     | 1pc | 4  | Hex Bolt M6x70mm     | 2pcs |
| Е | Right Arm          | 1pc | 5  | Hex Bolt M6.3x80mm   | 4pcs |
| F | Left Arm           | 1pc | 6  | மையை Bolt M4.2x35mm  | 4pcs |
| G | Front Support Pole | 1pc | 7  | Nut                  | 8pcs |
| Н | Left Runner        | 1pc | 8  | Allen Wrench 5#      | 1pc  |
| 1 | Right Runner       | 1pc | 9  | € Wrench             | 1pc  |
| J | Back Support Pole  | 1pc | 10 | Phillips Screwdriver | 1pc  |
| K | Cup Holder         | 1pc |    |                      |      |



#### STEP:1



## STEP:2



### STEP:3



## STEP:4



## STEP:5



## STEP:6