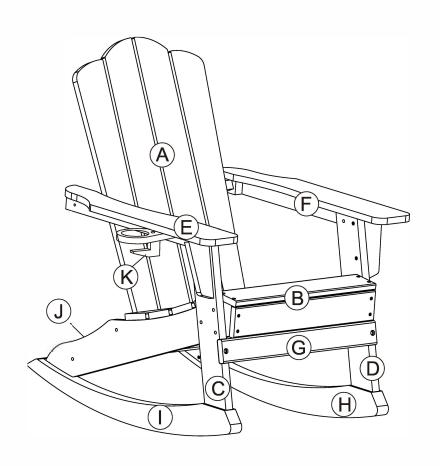

| Α | Back               | 1рс | 1  | Hex Bolt M6x30mm     | 3pcs |
|---|--------------------|-----|----|----------------------|------|
| В | Seat Seat          | 1pc | 2  | Hex Bolt M6x40mm     | 4pcs |
| С | Right Front Leg    | 1pc | 3  | () Hex Bolt M6x60mm  | 8pcs |
| D | Left Front Leg     | 1pc | 4  | Hex Bolt M6x70mm     | 2pcs |
| Е | Right Arm          | 1pc | 5  | Hex Bolt M6.3x80mm   | 4pcs |
| F | Left Arm           | 1pc | 6  | மையை Bolt M4.2x35mm  | 4pcs |
| G | Front Support Pole | 1pc | 7  | Nut                  | 8pcs |
| Н | Left Runner        | 1pc | 8  | Allen Wrench 5#      | 1pc  |
| 1 | Right Runner       | 1pc | 9  | € Wrench             | 1pc  |
| J | Back Support Pole  | 1pc | 10 | Phillips Screwdriver | 1pc  |
| K | Cup Holder         | 1pc |    |                      |      |