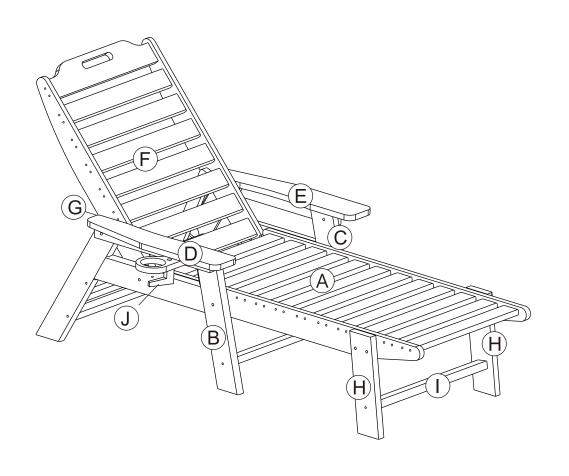

| Α | Seat              | 1pc  | 1 | () Hex Bolt M6x60mm | 16pcs |
|---|-------------------|------|---|---------------------|-------|
| В | Right Back Leg    | 1pc  | 2 | () Hex Bolt M6x50mm | 8pcs  |
| С | Left Back Leg     | 1pc  | 3 | () Hex Bolt M6x30mm | 1pc   |
| D | Right Arm         | 1pc  | 4 | Nut Nut             | 16pcs |
| Е | Left Arm          | 1pc  | 5 | Allen Wrench 5#     | 1pc   |
| F | Back              | 1pc  | 6 | € Wrench            | 1pc   |
| G | Back Support Pole | 1pc  |   |                     |       |
| Н | Front Leg         | 2pcs |   |                     |       |
| 1 | Support Pole      | 4pcs |   |                     |       |
| J | Cup Holder        | 1рс  |   |                     |       |