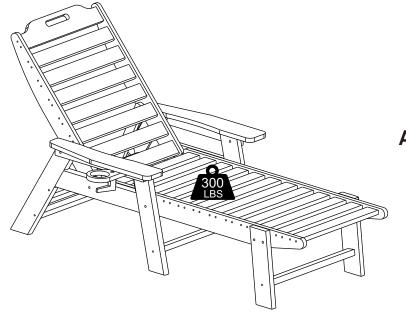

# Indoor/Outdoor Poly Resin Adjustable Adirondack Lounger With Cup Holder

#### DO NOT ALLOW CHILDREN TO CLIMB ON FURNITURE

Serious or fatal injuries can occur from furniture tipping over. You must install Tipping Restraint Hardware (where included) to help prevent the unit from tipping and causing accidental injury, instability, death or damage. The tipping restraint is intended only as a safety measure, it is not a substitute for proper adult supervision.