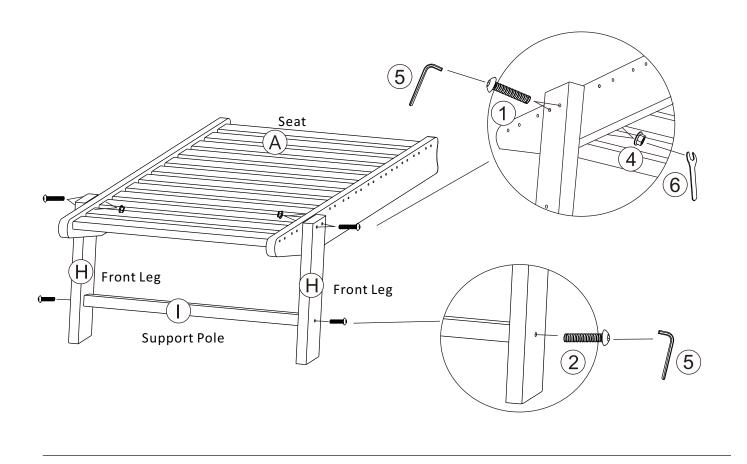

t included) should be purchased and installed.

| Α | Seat              | 1pc  | 1 | () Hex Bolt M6x60mm | 16pcs |
|---|-------------------|------|---|---------------------|-------|
| В | Right Back Leg    | 1pc  | 2 | () Hex Bolt M6x50mm | 8pcs  |
| С | Left Back Leg     | 1pc  | 3 | () Hex Bolt M6x30mm | 1pc   |
| D | Right Arm         | 1pc  | 4 | Nut Nut             | 16pcs |
| Е | Left Arm          | 1pc  | 5 | Allen Wrench 5#     | 1pc   |
| F | Back              | 1pc  | 6 | € Wrench            | 1pc   |
| G | Back Support Pole | 1pc  |   |                     |       |
| Н | Front Leg         | 2pcs |   |                     |       |
| 1 | Support Pole      | 4pcs |   |                     |       |
| J | Cup Holder        | 1рс  |   |                     |       |



### STEP:1



## STEP:2



## STEP:3



## STEP:4





## STEP:6