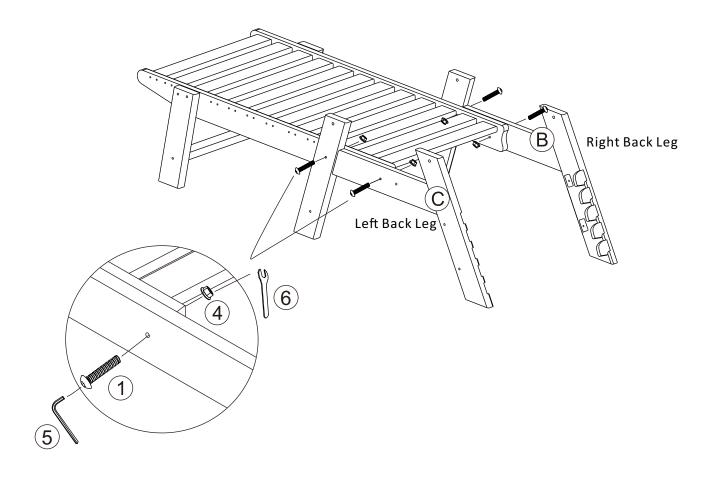

hould be purchased and installed.

| Α | Seat              | 1pc  | 1 | () Hex Bolt M6x60mm | 16pcs |
|---|-------------------|------|---|---------------------|-------|
| В | Right Back Leg    | 1pc  | 2 | () Hex Bolt M6x50mm | 8pcs  |
| С | Left Back Leg     | 1pc  | 3 | () Hex Bolt M6x30mm | 1pc   |
| D | Right Arm         | 1pc  | 4 | Nut Nut             | 16pcs |
| Е | Left Arm          | 1pc  | 5 | Allen Wrench 5#     | 1pc   |
| F | Back              | 1pc  | 6 | € Wrench            | 1pc   |
| G | Back Support Pole | 1pc  |   |                     |       |
| Н | Front Leg         | 2pcs |   |                     |       |
| 1 | Support Pole      | 4pcs |   |                     |       |
| J | Cup Holder        | 1рс  |   |                     |       |



### STEP:1



## STEP:2



## STEP:3



## STEP:4





## STEP:6