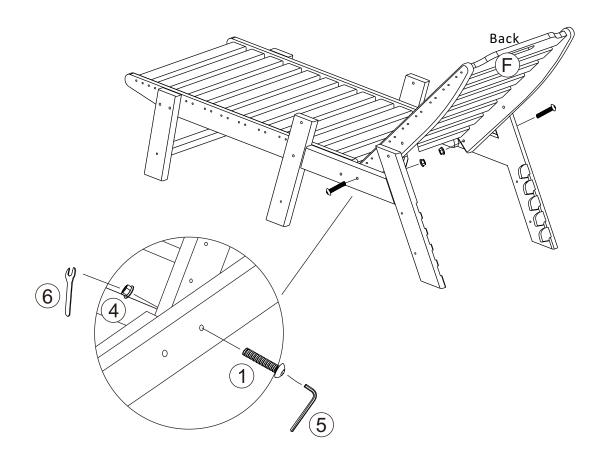

hased and installed.

| Α | Seat              | 1pc  | 1 | () Hex Bolt M6x60mm | 16pcs |
|---|-------------------|------|---|---------------------|-------|
| В | Right Back Leg    | 1pc  | 2 | () Hex Bolt M6x50mm | 8pcs  |
| С | Left Back Leg     | 1pc  | 3 | () Hex Bolt M6x30mm | 1pc   |
| D | Right Arm         | 1pc  | 4 | Nut Nut             | 16pcs |
| Е | Left Arm          | 1pc  | 5 | Allen Wrench 5#     | 1pc   |
| F | Back              | 1pc  | 6 | € Wrench            | 1pc   |
| G | Back Support Pole | 1pc  |   |                     |       |
| Н | Front Leg         | 2pcs |   |                     |       |
| 1 | Support Pole      | 4pcs |   |                     |       |
| J | Cup Holder        | 1рс  |   |                     |       |



### STEP:1



## STEP:2



## STEP:3



## STEP:4





## STEP:6