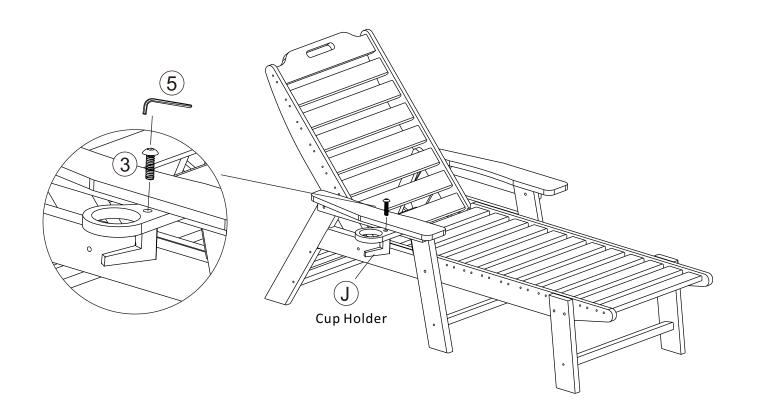

Seat              | 1pc  | 1 | () Hex Bolt M6x60mm | 16pcs |
|---|-------------------|------|---|---------------------|-------|
| В | Right Back Leg    | 1pc  | 2 | () Hex Bolt M6x50mm | 8pcs  |
| С | Left Back Leg     | 1pc  | 3 | () Hex Bolt M6x30mm | 1pc   |
| D | Right Arm         | 1pc  | 4 | Nut Nut             | 16pcs |
| Е | Left Arm          | 1pc  | 5 | Allen Wrench 5#     | 1pc   |
| F | Back              | 1pc  | 6 | € Wrench            | 1pc   |
| G | Back Support Pole | 1pc  |   |                     |       |
| Н | Front Leg         | 2pcs |   |                     |       |
| 1 | Support Pole      | 4pcs |   |                     |       |
| J | Cup Holder        | 1рс  |   |                     |       |



### STEP:1



## STEP:2



## STEP:3



## STEP:4





## STEP:6