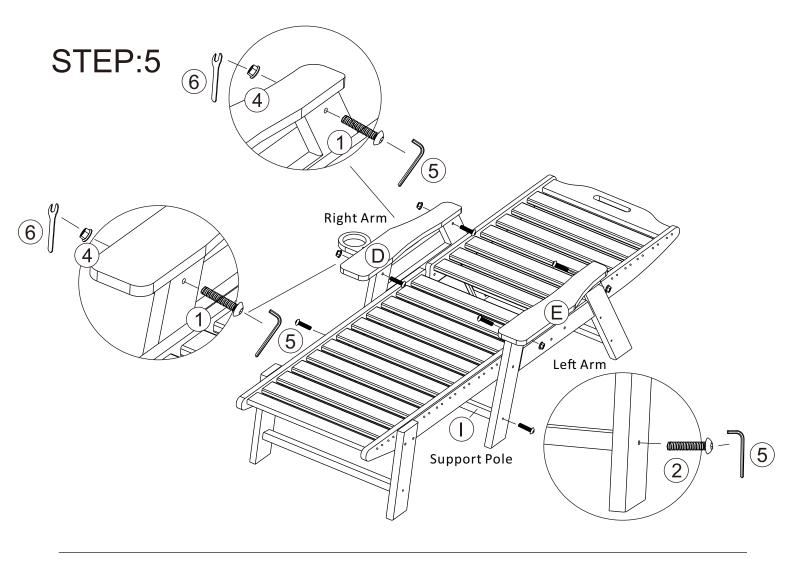

lled.

| Α | Seat              | 1pc  | 1 | () Hex Bolt M6x60mm | 16pcs |
|---|-------------------|------|---|---------------------|-------|
| В | Right Back Leg    | 1pc  | 2 | () Hex Bolt M6x50mm | 8pcs  |
| С | Left Back Leg     | 1pc  | 3 | () Hex Bolt M6x30mm | 1pc   |
| D | Right Arm         | 1pc  | 4 | Nut Nut             | 16pcs |
| Е | Left Arm          | 1pc  | 5 | Allen Wrench 5#     | 1pc   |
| F | Back              | 1pc  | 6 | € Wrench            | 1pc   |
| G | Back Support Pole | 1pc  |   |                     |       |
| Н | Front Leg         | 2pcs |   |                     |       |
| 1 | Support Pole      | 4pcs |   |                     |       |
| J | Cup Holder        | 1рс  |   |                     |       |



### STEP:1



## STEP:2



## STEP:3



## STEP:4





## STEP:6