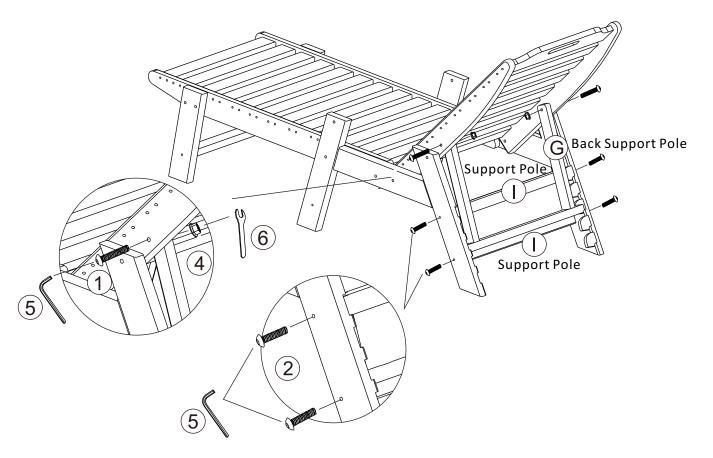

talled.

| Α | Seat              | 1pc  | 1 | () Hex Bolt M6x60mm | 16pcs |
|---|-------------------|------|---|---------------------|-------|
| В | Right Back Leg    | 1pc  | 2 | () Hex Bolt M6x50mm | 8pcs  |
| С | Left Back Leg     | 1pc  | 3 | () Hex Bolt M6x30mm | 1pc   |
| D | Right Arm         | 1pc  | 4 | Nut Nut             | 16pcs |
| Е | Left Arm          | 1pc  | 5 | Allen Wrench 5#     | 1pc   |
| F | Back              | 1pc  | 6 | € Wrench            | 1pc   |
| G | Back Support Pole | 1pc  |   |                     |       |
| Н | Front Leg         | 2pcs |   |                     |       |
| 1 | Support Pole      | 4pcs |   |                     |       |
| J | Cup Holder        | 1рс  |   |                     |       |



### STEP:1



## STEP:2



## STEP:3



## STEP:4





## STEP:6