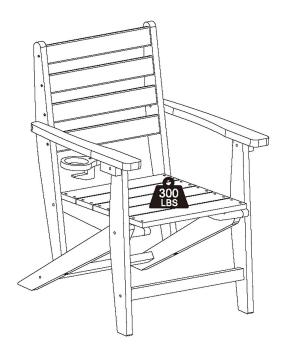

Commercial Grade Indoor/Outdoor Adirondack Dining Chair

## Warning:

CHOKING HAZARD - Small Parts. Adult Assembly Required.

Injury may result from tipping furniture. You must install the Tipping Restraint Hardware with the unit to prevent the unit from tipping and causing any accidental injury, instability, death or damage. The tipping restraint is intended only as a safety measure, it is not a substitute for proper adult supervision.