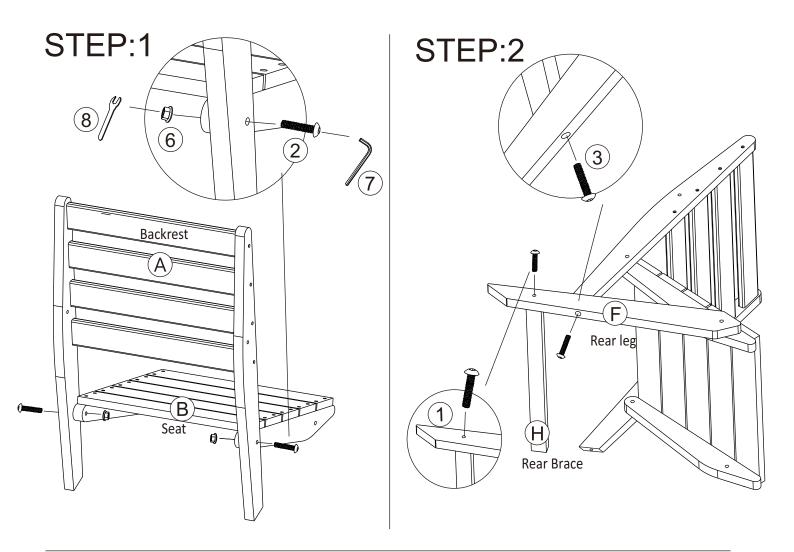

Failure to detach this restraint before moving furniture may result in injury or damage.

DO NOT ALLOW CHILDREN TO CLIMB ON FURNITURE

| Α | Backrest        | 1pc  | 1 |                | Hex Bolt M6x40mm | 4pcs |
|---|-----------------|------|---|----------------|------------------|------|
| В | Seat            | 1pc  | 2 |                | Hex Bolt M6x55mm | 4pcs |
| С | Right Armrest   | 1pc  | 3 |                | Hex Bolt M6x60mm | 4pcs |
| D | Left Armrest    | 1pc  | 4 | מנותתותתותתותת | Hex Bolt M6x80mm | 2pcs |
| Ε | · · · Front Leg | 2pcs | 5 |                | Hex Bolt M6x30mm | 2pcs |
| F | · · · Rear Leg  | 2pcs | 6 | Ð              | Nut              | 8pcs |
| G | Front Brace     | 1pc  | 7 |                | Allen Wrench 5#  | 1pc  |
| Η | Rear Brace      | 1pc  | 8 | 2              | Wrench           | 1pc  |
| Ι | Cup Holder      | 1pc  |   |                |                  |      |