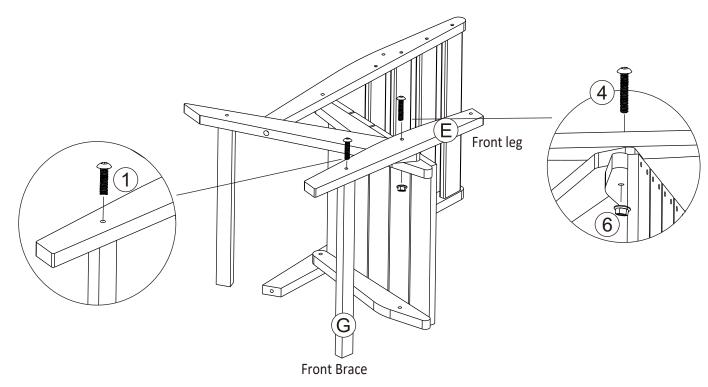

Failure to detach this restraint before moving furniture may result in injury or damage.

DO NOT ALLOW CHILDREN TO CLIMB ON FURNITURE

| Α | Backrest        | 1pc  | 1 |                | Hex Bolt M6x40mm | 4pcs |
|---|-----------------|------|---|----------------|------------------|------|
| В | Seat            | 1pc  | 2 |                | Hex Bolt M6x55mm | 4pcs |
| С | Right Armrest   | 1pc  | 3 |                | Hex Bolt M6x60mm | 4pcs |
| D | Left Armrest    | 1pc  | 4 | מנותתותתותתותת | Hex Bolt M6x80mm | 2pcs |
| Ε | · · · Front Leg | 2pcs | 5 |                | Hex Bolt M6x30mm | 2pcs |
| F | · · · Rear Leg  | 2pcs | 6 | Ð              | Nut              | 8pcs |
| G | Front Brace     | 1pc  | 7 |                | Allen Wrench 5#  | 1pc  |
| Η | Rear Brace      | 1pc  | 8 | 2              | Wrench           | 1pc  |
| Ι | Cup Holder      | 1pc  |   |                |                  |      |

STEP:3