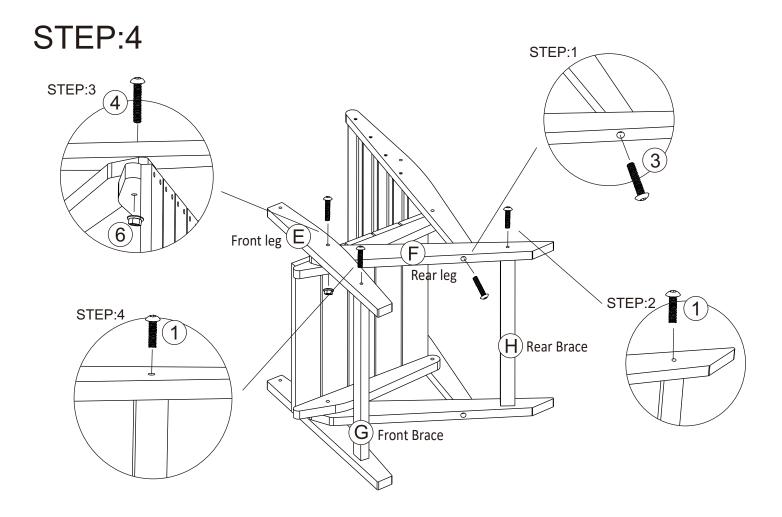

Failure to detach this restraint before moving furniture may result in injury or damage.

DO NOT ALLOW CHILDREN TO CLIMB ON FURNITURE

| Α | Backrest        | 1pc  | 1 |                | Hex Bolt M6x40mm | 4pcs |
|---|-----------------|------|---|----------------|------------------|------|
| В | Seat            | 1pc  | 2 |                | Hex Bolt M6x55mm | 4pcs |
| С | Right Armrest   | 1pc  | 3 |                | Hex Bolt M6x60mm | 4pcs |
| D | Left Armrest    | 1pc  | 4 | מנותתותתותתותת | Hex Bolt M6x80mm | 2pcs |
| Ε | · · · Front Leg | 2pcs | 5 |                | Hex Bolt M6x30mm | 2pcs |
| F | · · · Rear Leg  | 2pcs | 6 | Ð              | Nut              | 8pcs |
| G | Front Brace     | 1pc  | 7 |                | Allen Wrench 5#  | 1pc  |
| Η | Rear Brace      | 1pc  | 8 | 2              | Wrench           | 1pc  |
| Ι | Cup Holder      | 1pc  |   |                |                  |      |

STEP:3