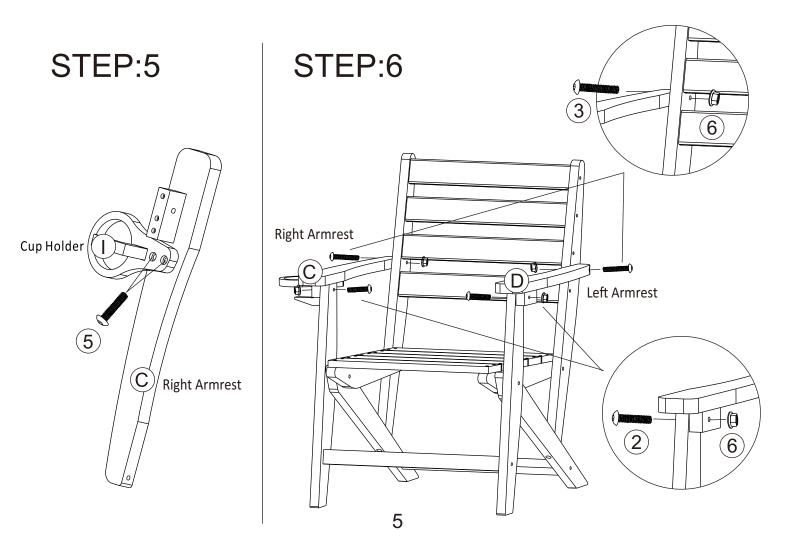

Failure to detach this restraint before moving furniture may result in injury or damage.

DO NOT ALLOW CHILDREN TO CLIMB ON FURNITURE

| Α | Backrest        | 1pc  | 1 |                | Hex Bolt M6x40mm | 4pcs |
|---|-----------------|------|---|----------------|------------------|------|
| В | Seat            | 1pc  | 2 |                | Hex Bolt M6x55mm | 4pcs |
| С | Right Armrest   | 1pc  | 3 |                | Hex Bolt M6x60mm | 4pcs |
| D | Left Armrest    | 1pc  | 4 | מנותתותתותתותת | Hex Bolt M6x80mm | 2pcs |
| Ε | · · · Front Leg | 2pcs | 5 |                | Hex Bolt M6x30mm | 2pcs |
| F | · · · Rear Leg  | 2pcs | 6 | Ð              | Nut              | 8pcs |
| G | Front Brace     | 1pc  | 7 |                | Allen Wrench 5#  | 1pc  |
| Η | Rear Brace      | 1pc  | 8 | 2              | Wrench           | 1pc  |
| Ι | Cup Holder      | 1pc  |   |                |                  |      |