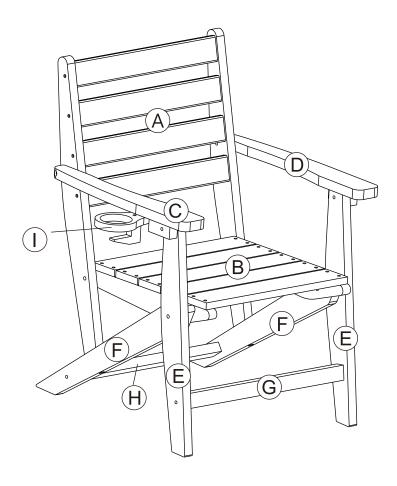

Failure to detach this restraint before moving furniture may result in injury or damage.

DO NOT ALLOW CHILDREN TO CLIMB ON FURNITURE

| Α | Backrest        | 1pc  | 1 |                | Hex Bolt M6x40mm | 4pcs |
|---|-----------------|------|---|----------------|------------------|------|
| В | Seat            | 1pc  | 2 |                | Hex Bolt M6x55mm | 4pcs |
| С | Right Armrest   | 1pc  | 3 |                | Hex Bolt M6x60mm | 4pcs |
| D | Left Armrest    | 1pc  | 4 | מנותתותתותתותת | Hex Bolt M6x80mm | 2pcs |
| Ε | · · · Front Leg | 2pcs | 5 |                | Hex Bolt M6x30mm | 2pcs |
| F | · · · Rear Leg  | 2pcs | 6 | Ð              | Nut              | 8pcs |
| G | Front Brace     | 1pc  | 7 |                | Allen Wrench 5#  | 1pc  |
| Η | Rear Brace      | 1pc  | 8 | 2              | Wrench           | 1pc  |
| Ι | Cup Holder      | 1pc  |   |                |                  |      |