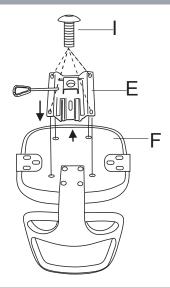

tipping over. To prevent furniture from tipping over it must be permanently fixed to the wall. Fixing devices for the wall are not included since different wall materials require different types of fixing devices. Use fixing devices suitable for the walls in your home.

Failure to detach this restraint before moving furniture may result in injury or damage.

DO NOT ALLOW CHILDREN TO CLIMB ON FURNITURE

### PARTS

| Α |            | 5 |
|---|------------|---|
| В |            | 1 |
| С | ( <u> </u> | 1 |
| D |            | 1 |
| Е |            | 1 |

| F | 2 |
|---|---|
| G | 1 |
| Н | 1 |
|   |   |

| I | ()======<br>M6*25MM | 4  |
|---|---------------------|----|
| J | ()======<br>M6*30MM | 10 |
| K | M6*18*1MM           | 4  |
| L | M5                  | 1  |

## STEP 1





## STEP 3



## STEP 4



Thank you for your purchase!