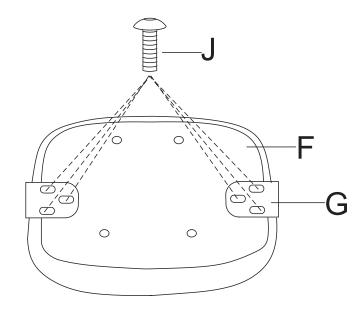

from furniture tipping over. To prevent furniture from tipping over it must be permanently fixed to the wall. Fixing devices for the wall are not included since different wall materials require different types of fixing devices. Use fixing devices suitable for the walls in your home.

Failure to detach this restraint before moving furniture may result in injury or damage.

DO NOT ALLOW CHILDREN TO CLIMB ON FURNITURE

### PARTS

| Α |            | 5 |
|---|------------|---|
| В |            | 1 |
| С | ( <u> </u> | 1 |
| D |            | 1 |
| Е |            | 1 |

| F | 2 |
|---|---|
| G | 1 |
| Н | 1 |
|   |   |

| I | ()======<br>M6*25MM | 4  |
|---|---------------------|----|
| J | ()======<br>M6*30MM | 10 |
| K | M6*18*1MM           | 4  |
| L | M5                  | 1  |

## STEP 1





## STEP 3



## STEP 4



Thank you for your purchase!