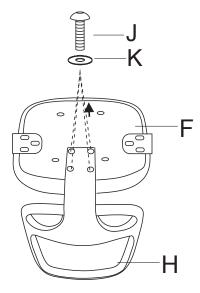

rom furniture tipping over. To prevent furniture from tipping over it must be permanently fixed to the wall. Fixing devices for the wall are not included since different wall materials require different types of fixing devices. Use fixing devices suitable for the walls in your home.

Failure to detach this restraint before moving furniture may result in injury or damage.

DO NOT ALLOW CHILDREN TO CLIMB ON FURNITURE

### PARTS

| Α |            | 5 |
|---|------------|---|
| В |            | 1 |
| С | ( <u> </u> | 1 |
| D |            | 1 |
| Е |            | 1 |

| F | 2 |
|---|---|
| G | 1 |
| Н | 1 |
|   |   |

| I | ()======<br>M6*25MM | 4  |
|---|---------------------|----|
| J | ()======<br>M6*30MM | 10 |
| K | M6*18*1MM           | 4  |
| L | M5                  | 1  |

## STEP 1





## STEP 3



## STEP 4



Thank you for your purchase!