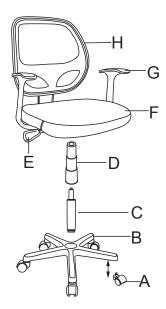

### PARTS

| Α |            | 5 |
|---|------------|---|
| В |            | 1 |
| С | ( <u> </u> | 1 |
| D |            | 1 |
| Е |            | 1 |

| F | 2 |
|---|---|
| G | 1 |
| Н | 1 |
|   |   |

| I | ()======<br>M6*25MM | 4  |
|---|---------------------|----|
| J | ()======<br>M6*30MM | 10 |
| K | M6*18*1MM           | 4  |
| L | M5                  | 1  |