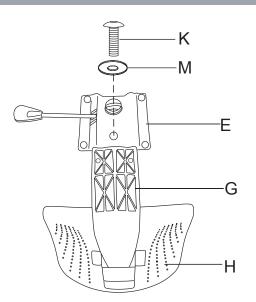

#### PARTS

| A | Š | 5 | F |      | 2 |
|---|---|---|---|------|---|
| В |   | 1 | G | Re - | 1 |
| С | 0 | 1 |   |      | 1 |
| D |   | 1 | H |      |   |
| E |   | 1 |   |      |   |

| 1 | [<br>M7*110MM  | 1 | N | ©<br>M6*14*1MM | 2 |
|---|----------------|---|---|----------------|---|
| J | ()<br>M5*10MM  | 1 | 0 | Щ<br>М4        | 1 |
| К | ()<br>M6*25MM  | 3 | Р | M5             | 1 |
| L | ()<br>M6*18MM  | 4 |   |                |   |
| М | ©<br>M6*18*1MM | 1 |   |                |   |

# STEP 3