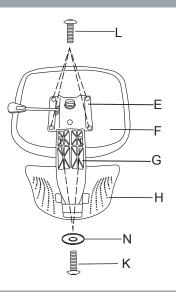

#### PARTS

| A | Š | 5 | F |      | 2 |
|---|---|---|---|------|---|
| В |   | 1 | G | Re - | 1 |
| С | 0 | 1 |   |      | 1 |
| D |   | 1 | H |      |   |
| E |   | 1 |   |      |   |

| 1 | [<br>M7*110MM  | 1 | N | ©<br>M6*14*1MM | 2 |
|---|----------------|---|---|----------------|---|
| J | ()<br>M5*10MM  | 1 | 0 | Щ<br>М4        | 1 |
| К | ()<br>M6*25MM  | 3 | Р | M5             | 1 |
| L | ()<br>M6*18MM  | 4 |   |                |   |
| М | ©<br>M6*18*1MM | 1 |   |                |   |

### STEP 4

Thank you for your purchase!

. . . ..

STEP5

Thank you for your purchase!