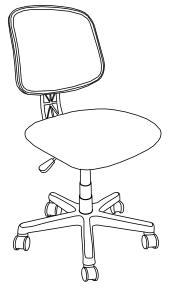

# Thank you for your purchase! Task Office Chair

#### PARTS

| A | Š | 5 | F |      | 2 |
|---|---|---|---|------|---|
| В |   | 1 | G | Re - | 1 |
| С | 0 | 1 |   |      | 1 |
| D |   | 1 | H |      |   |
| E |   | 1 |   |      |   |

| 1 | [<br>M7*110MM  | 1 | N | ©<br>M6*14*1MM | 2 |
|---|----------------|---|---|----------------|---|
| J | ()<br>M5*10MM  | 1 | 0 | Щ<br>М4        | 1 |
| К | ()<br>M6*25MM  | 3 | Р | M5             | 1 |
| L | ()<br>M6*18MM  | 4 |   |                |   |
| М | ©<br>M6*18*1MM | 1 |   |                |   |