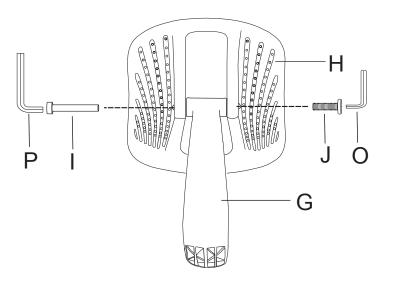

#### PARTS

| A | Š | 5 | F |      | 2 |
|---|---|---|---|------|---|
| В |   | 1 | G | Re - | 1 |
| С | 0 | 1 |   |      | 1 |
| D |   | 1 | H |      |   |
| E |   | 1 |   |      |   |

| 1 | [<br>M7*110MM  | 1 | N | ©<br>M6*14*1MM | 2 |
|---|----------------|---|---|----------------|---|
| J | ()<br>M5*10MM  | 1 | 0 | Щ<br>М4        | 1 |
| К | ()<br>M6*25MM  | 3 | Р | M5             | 1 |
| L | ()<br>M6*18MM  | 4 |   |                |   |
| М | ©<br>M6*18*1MM | 1 |   |                |   |

# STEP 1