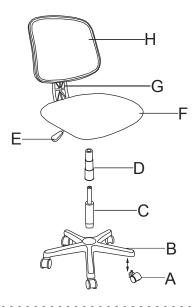

#### PARTS

| A | Š | 5 | F |      | 2 |
|---|---|---|---|------|---|
| В |   | 1 | G | Re - | 1 |
| С | 0 | 1 |   |      | 1 |
| D |   | 1 | H |      |   |
| E |   | 1 |   |      |   |

| 1 | [<br>M7*110MM  | 1 | N | ©<br>M6*14*1MM | 2 |
|---|----------------|---|---|----------------|---|
| J | ()<br>M5*10MM  | 1 | 0 | Щ<br>М4        | 1 |
| К | ()<br>M6*25MM  | 3 | Р | M5             | 1 |
| L | ()<br>M6*18MM  | 4 |   |                |   |
| М | ©<br>M6*18*1MM | 1 |   |                |   |