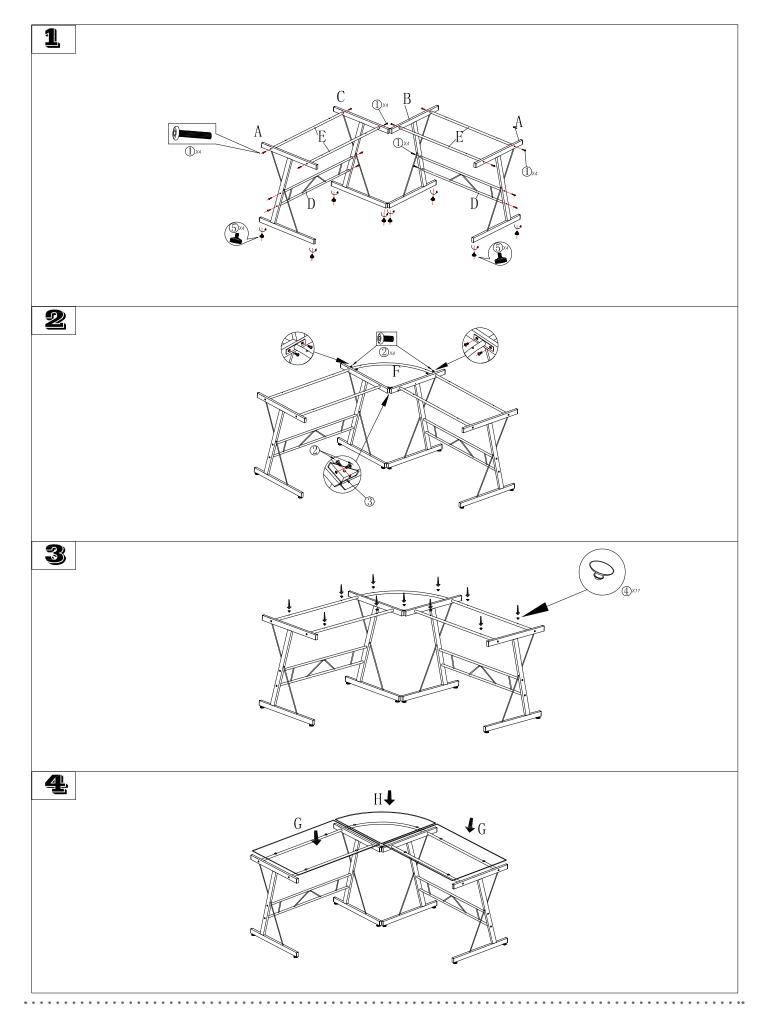

Failure to detach this restraint before moving furniture may result in injury or damage.

DO NOT ALLOW CHILDREN TO CLIMB ON FURNITURE

| IMPORTANT: DON'T FASTEN BOLTS UNTIL ALL PARTS IN POSITION. |               |                 |            |    |   |     |
|------------------------------------------------------------|---------------|-----------------|------------|----|---|-----|
| A                                                          |               | В               | С          |    | D |     |
|                                                            |               |                 |            |    |   | I   |
|                                                            | X2            |                 | X1         | X1 | - | X2  |
| E                                                          |               | F               | G          |    | Н |     |
|                                                            |               |                 |            |    |   |     |
|                                                            | X4            |                 | X1         | X2 | 2 | X1  |
|                                                            |               |                 | •          |    | • |     |
| $\overline{(1)}$                                           | <i>M6</i> x30 | ② <i>M6</i> x12 | 3          |    | 4 |     |
|                                                            |               |                 |            |    |   |     |
|                                                            | X16           |                 | Х6         | X  | 1 | X11 |
| 5                                                          | <i>M</i> 8    |                 |            |    |   |     |
|                                                            | X8            |                 | <b>3</b> 0 |    |   |     |