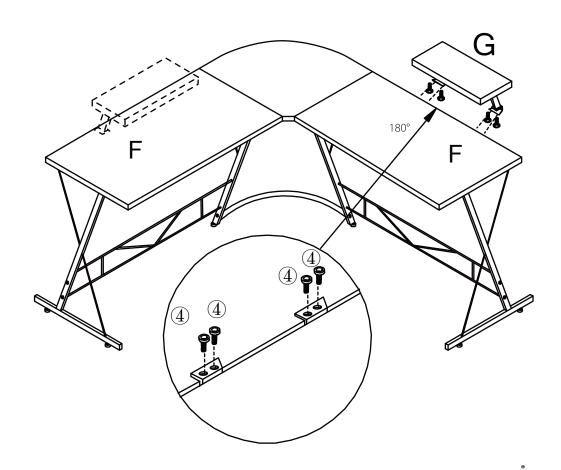

ng over it must be permanently fixed to the wall. Fixing devices for the wall are not included since different wall materials require different types of fixing devices. Use fixing devices suitable for the walls in your home.

Failure to detach this restraint before moving furniture may result in injury or damage.

DO NOT ALLOW CHILDREN TO CLIMB ON FURNITURE

| Α | I             | 2 |
|---|---------------|---|
| В | 7             | 2 |
| С |               | 2 |
| D |               | 1 |
| Е |               | 1 |
| F |               | 2 |
| G |               | 1 |
| Н |               | 1 |
| I | $\mathcal{J}$ | 2 |
| J |               | 4 |

| 1 | M6X25mm | 20 |
|---|---------|----|
| 2 |         | 6  |
| 3 |         | 1  |
| 4 | M6X12mm | 9  |
| 5 | M6X40mm | 15 |

















•