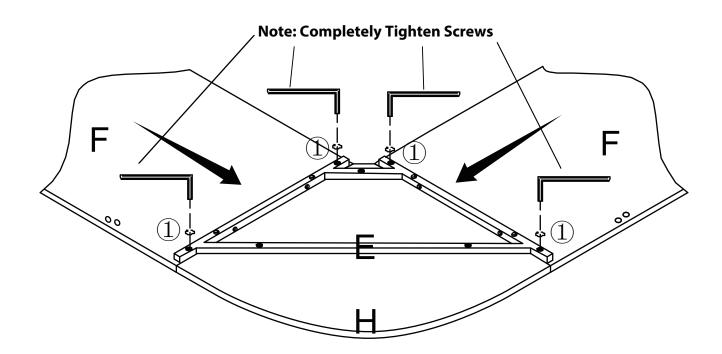

### **Before You Begin:**

Please identify all component parts and hardware pieces required before you begin. Carefully remove all of the components from the packaging and set aside for assembly. Assemble on a soft surface to prevent scratching during assembly.

#### Caution:

Tighten all components securely before use. Failure to do so may result in personal injury. DO NOT use any sharp objects to open plastic wrapped components as damage to product or components may result.