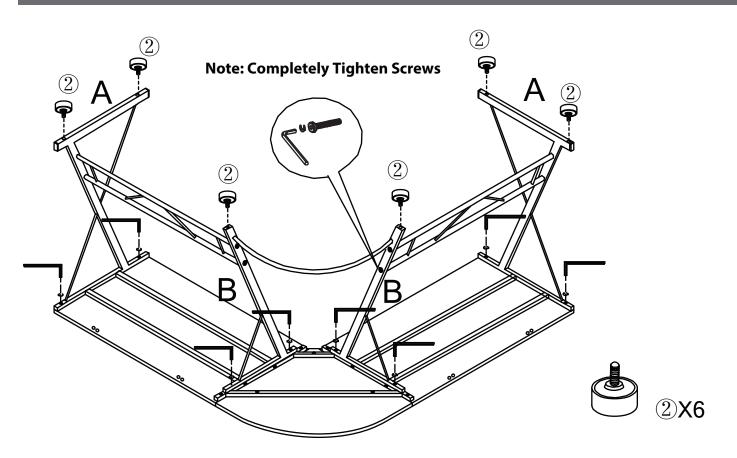

### **Before You Begin:**

Please identify all component parts and hardware pieces required before you begin. Carefully remove all of the components from the packaging and set aside for assembly. Assemble on a soft surface to prevent scratching during assembly.

#### Caution:

Tighten all components securely before use. Failure to do so may result in personal injury. DO NOT use any sharp objects to open plastic wrapped components as damage to product or components may result.