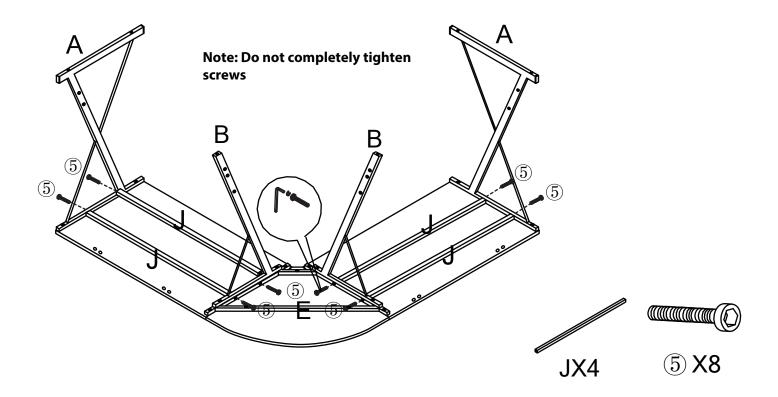

### **Before You Begin:**

Please identify all component parts and hardware pieces required before you begin. Carefully remove all of the components from the packaging and set aside for assembly. Assemble on a soft surface to prevent scratching during assembly.

#### Caution:

Tighten all components securely before use. Failure to do so may result in personal injury. DO NOT use any sharp objects to open plastic wrapped components as damage to product or components may result.