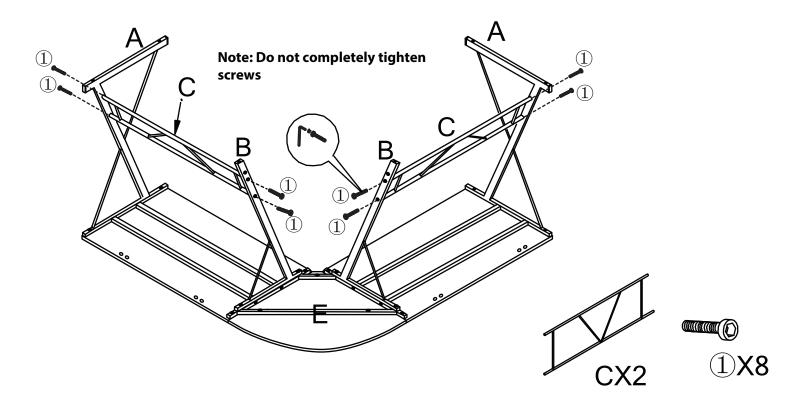

### **Before You Begin:**

Please identify all component parts and hardware pieces required before you begin. Carefully remove all of the components from the packaging and set aside for assembly. Assemble on a soft surface to prevent scratching during assembly.

#### Caution:

Tighten all components securely before use. Failure to do so may result in personal injury. DO NOT use any sharp objects to open plastic wrapped components as damage to product or components may result.