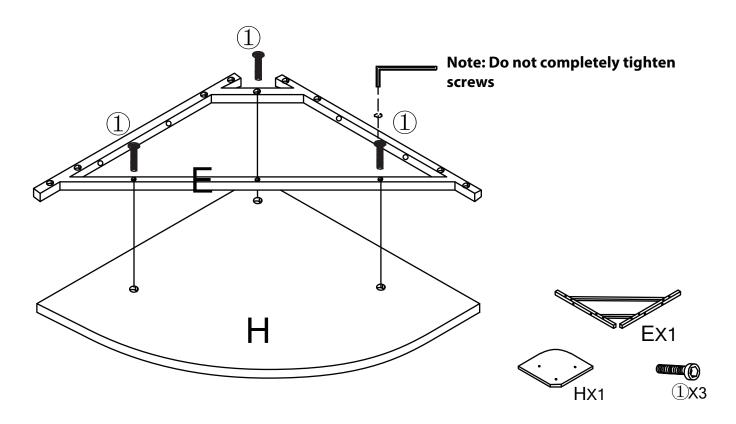

### **Before You Begin:**

Please identify all component parts and hardware pieces required before you begin. Carefully remove all of the components from the packaging and set aside for assembly. Assemble on a soft surface to prevent scratching during assembly.