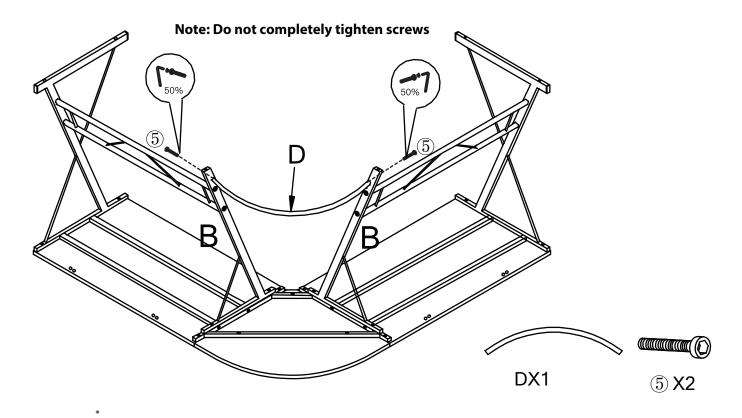

### **Before You Begin:**

Please identify all component parts and hardware pieces required before you begin. Carefully remove all of the components from the packaging and set aside for assembly. Assemble on a soft surface to prevent scratching during assembly.

#### Caution:

Tighten all components securely before use. Failure to do so may result in personal injury. DO NOT use any sharp objects to open plastic wrapped components as damage to product or components may result.