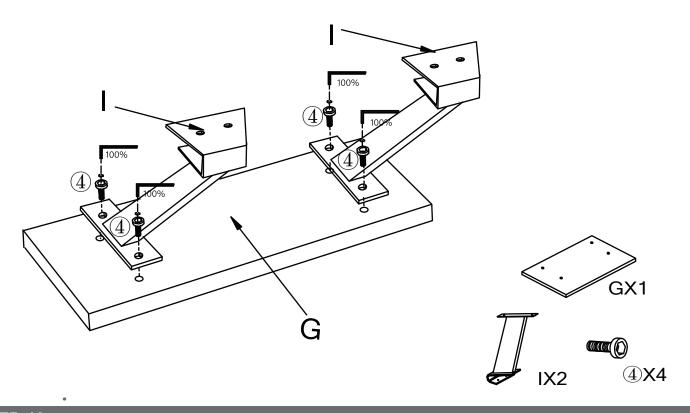

### **Before You Begin:**

Please identify all component parts and hardware pieces required before you begin. Carefully remove all of the components from the packaging and set aside for assembly. Assemble on a soft surface to prevent scratching during assembly.

#### Caution:

Tighten all components securely before use. Failure to do so may result in personal injury. DO NOT use any sharp objects to open plastic wrapped components as damage to product or components may result.