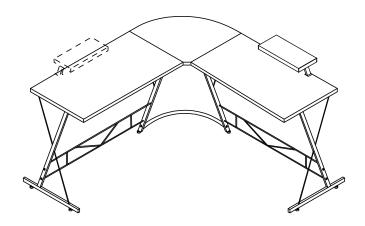

# Thank you for your purchase!



# Computer Corner Desk

## ASSEMBLY INSTRUCTIONS

### **Before You Begin:**

Please identify all component parts and hardware pieces required before you begin. Carefully remove all of the components from the packaging and set aside for assembly. Assemble on a soft surface to prevent scratching during assembly.

#### Caution:

Tighten all components securely before use. Failure to do so may result in personal injury. DO NOT use any sharp objects to open plastic wrapped components as damage to product or components may result.

### Warning:

CHOKING HAZARD - Small Parts. Adult Assembly Required.

Injury may result from tipping furniture. You must install the Tipping Restraint Hardware with the unit to prevent the unit from tipping and causing any accidental injury, instability, death or da