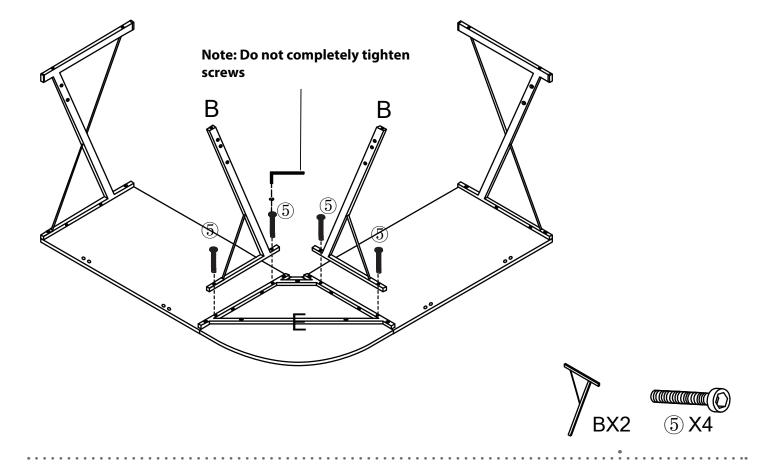

### **Before You Begin:**

Please identify all component parts and hardware pieces required before you begin. Carefully remove all of the components from the packaging and set aside for assembly. Assemble on a soft surface to prevent scratching during assembly.

#### Caution:

Tighten all components securely before use. Failure to do so may result in personal injury. DO NOT use any sharp objects to open plastic wrapped components as damage to product or components may result.