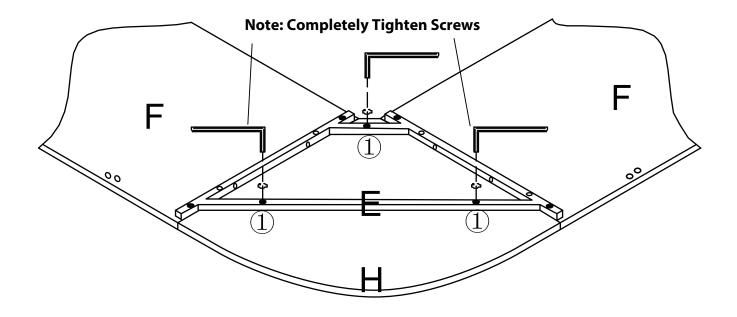

### **Before You Begin:**

Please identify all component parts and hardware pieces required before you begin. Carefully remove all of the components from the packaging and set aside for assembly. Assemble on a soft surface to prevent scratching during assembly.

#### Caution:

Tighten all components securely before use. Failure to do so may result in personal injury. DO NOT use any sharp objects to open plastic wrapped components as damage to product or components may result.