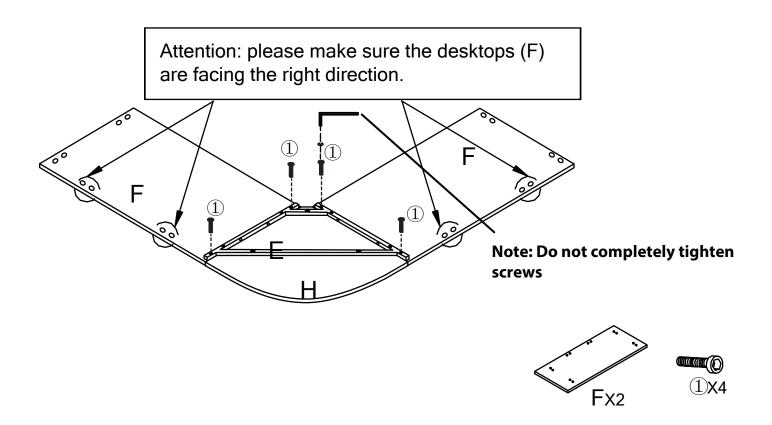

### **Before You Begin:**

Please identify all component parts and hardware pieces required before you begin. Carefully remove all of the components from the packaging and set aside for assembly. Assemble on a soft surface to prevent scratching during assembly.