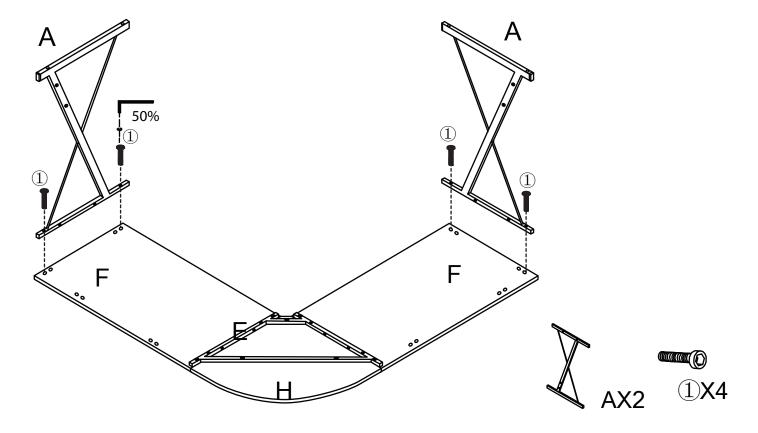

### **Before You Begin:**

Please identify all component parts and hardware pieces required before you begin. Carefully remove all of the components from the packaging and set aside for assembly. Assemble on a soft surface to prevent scratching during assembly.