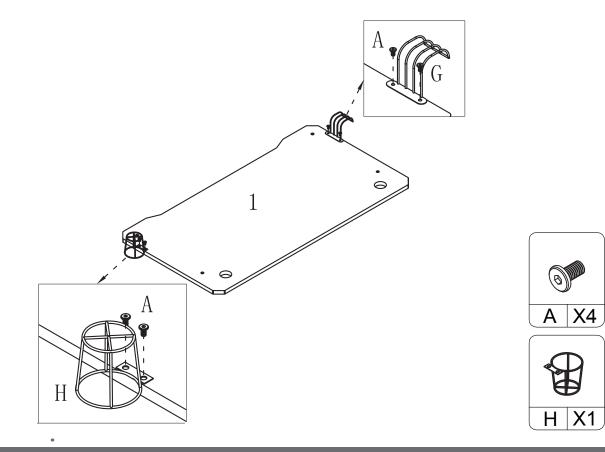

not included since different wall materials require different types of fixing devices. Use fixing devices suitable for the walls in your home.

Failure to detach this restraint before moving furniture may result in injury or damage.

DO NOT ALLOW CHILDREN TO CLIMB ON FURNITURE

### PARTS

| 1. | •   | 1PC |
|----|-----|-----|
| 2. | A A | 1PC |
| 3. |     | 1PC |
| 4. |     | 2PC |

| Α | OM            | M6x12<br>4PCS |
|---|---------------|---------------|
| В | <u>O</u>      | M8x15<br>8PCS |
| С | (3) Januarian | M6x30<br>4PCS |
| D |               | 2PCS          |
| E |               | 4PCS          |
| G |               | 1PC           |
| Н |               | 1PC           |
|   |               | 1PC           |

STEP 1





## STEP 2





. ..

Thank you for your purchase!

STEP 3



### STEP 4





G X1

Thank you for your purchase!