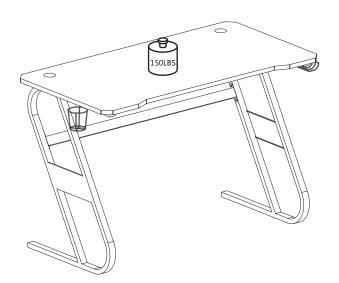

# Thank you for your purchase! Game Table

### PARTS

| 1. | •   | 1PC |
|----|-----|-----|
| 2. | A A | 1PC |
| 3. |     | 1PC |
| 4. |     | 2PC |

| Α | OM            | M6x12<br>4PCS |
|---|---------------|---------------|
| В | <u>O</u>      | M8x15<br>8PCS |
| С | (3) Januarian | M6x30<br>4PCS |
| D |               | 2PCS          |
| E |               | 4PCS          |
| G |               | 1PC           |
| Н |               | 1PC           |
|   |               | 1PC           |