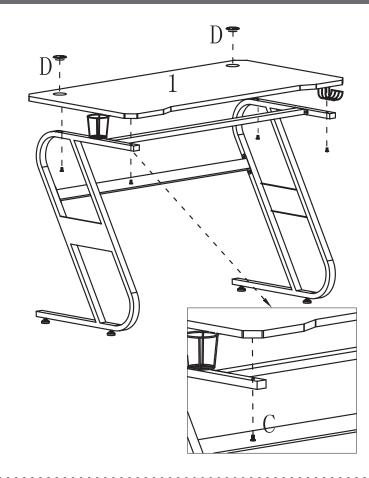

## STEP 2

. ..

Thank you for your purchase!

STEP 3

### STEP 4

G X1

Thank you for your purchase!