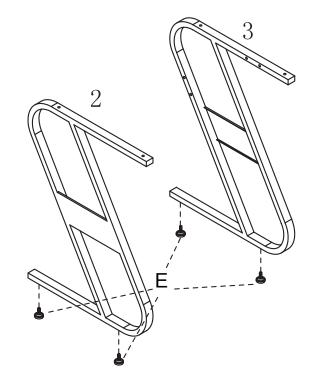

### PARTS

| 1. | •   | 1PC |
|----|-----|-----|
| 2. | A A | 1PC |
| 3. |     | 1PC |
| 4. |     | 2PC |

| Α | OM            | M6x12<br>4PCS |
|---|---------------|---------------|
| В | <u>O</u>      | M8x15<br>8PCS |
| С | (3) Januarian | M6x30<br>4PCS |
| D |               | 2PCS          |
| E |               | 4PCS          |
| G |               | 1PC           |
| Н |               | 1PC           |
|   |               | 1PC           |

STEP 1