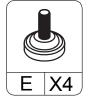

### PARTS

| 1. | •   | 1PC |
|----|-----|-----|
| 2. | A A | 1PC |
| 3. |     | 1PC |
| 4. |     | 2PC |

| Α | OM            | M6x12<br>4PCS |
|---|---------------|---------------|
| В | <u>O</u>      | M8x15<br>8PCS |
| С | (3) Januarian | M6x30<br>4PCS |
| D |               | 2PCS          |
| E |               | 4PCS          |
| G |               | 1PC           |
| Н |               | 1PC           |
|   |               | 1PC           |

STEP 1