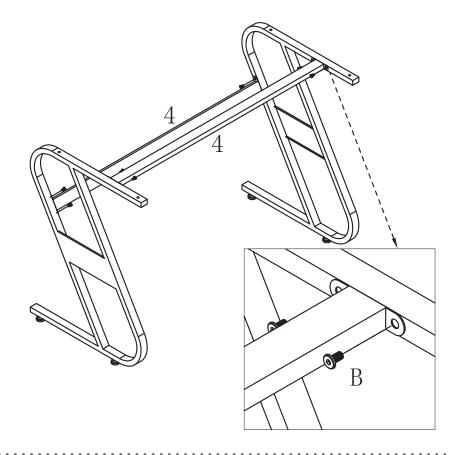

ed to the wall. Fixing devices for the wall are not included since different wall materials require different types of fixing devices. Use fixing devices suitable for the walls in your home.

Failure to detach this restraint before moving furniture may result in injury or damage.

DO NOT ALLOW CHILDREN TO CLIMB ON FURNITURE

### PARTS

| 1. | •   | 1PC |
|----|-----|-----|
| 2. | A A | 1PC |
| 3. |     | 1PC |
| 4. |     | 2PC |

| Α | OM            | M6x12<br>4PCS |
|---|---------------|---------------|
| В | <u>O</u>      | M8x15<br>8PCS |
| С | (3) Januarian | M6x30<br>4PCS |
| D |               | 2PCS          |
| E |               | 4PCS          |
| G |               | 1PC           |
| Н |               | 1PC           |
|   |               | 1PC           |

STEP 1





## STEP 2





. ..

Thank you for your purchase!

STEP 3



### STEP 4





G X1

Thank you for your purchase!