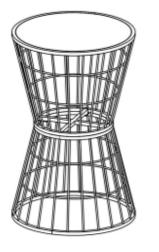

Thank you for your purchase!



### **Rattan Table**

### ASSEMBLY INSTRUCTIONS

### **Before You Begin:**

Please indentify all component parts and hardware pieces required before you begin. Carefully remove all of the components from the packaging and set aside for assembly. Assemble on a soft surface to prevent scratching during assembly.

### **Caution:**

Tighten all components securely before use. Failure to do so may result in personal injury. DO NOT use any sharp objects to open plastic wrapped components as damage to product or components may result.

#### Warning:

CHOKING HAZARD - Small Parts. Adult Assembly Required.

### DO NOT ALLOW CHILDREN TO CLIMB ON FURNITURE

Serious or fatal injuries can occur from furniture tipping over. You must install Tipping Restraint Hardware (where included) to help prevent t