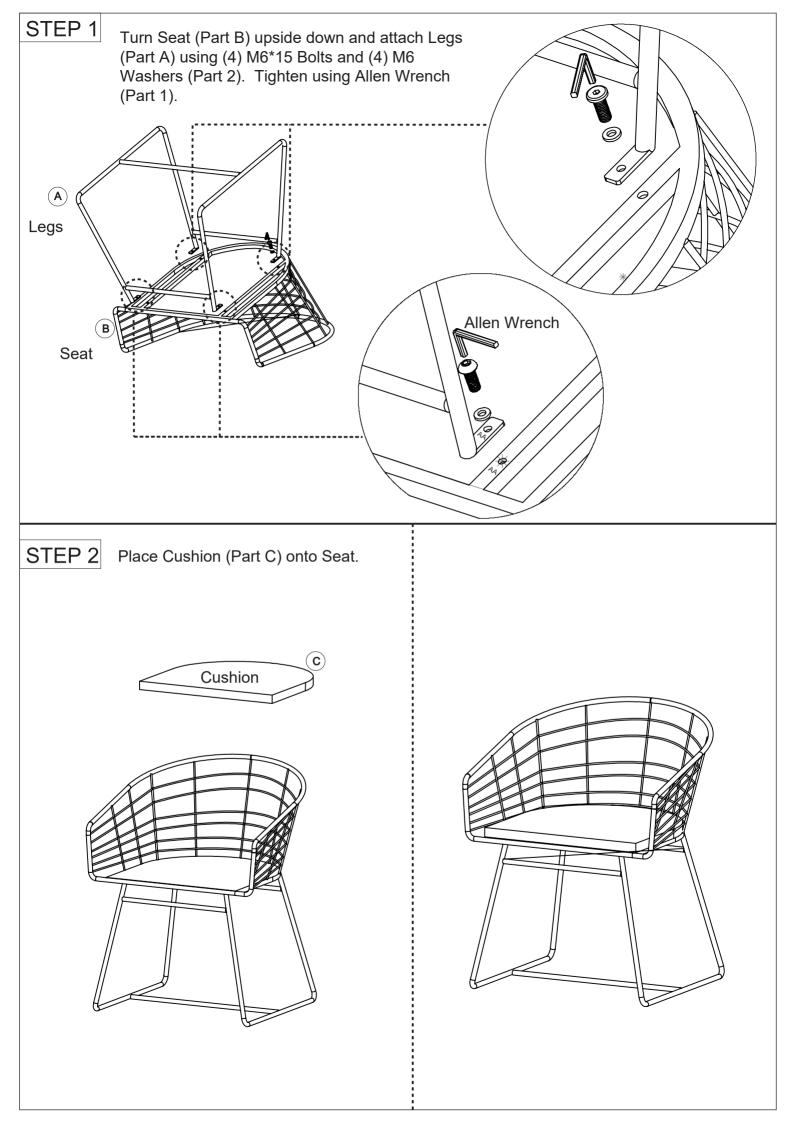

| ITEM | PARTS        |            | QTY   |
|------|--------------|------------|-------|
| 1    | ALLEN KEY    |            | 1 PC  |
| 2    | WASHER M6    | 0          | 4 PCS |
| 3    | BOLT M6 * 15 | annanna (O | 4 PCS |