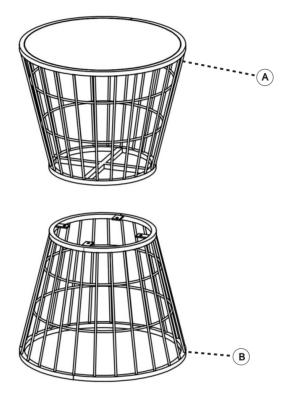

### TABLE PARTS LIST

| ITEM | DESCRIPTION | QTY |
|------|-------------|-----|
| А    | Тор         | 1   |
| В    | Bottom      | 1   |