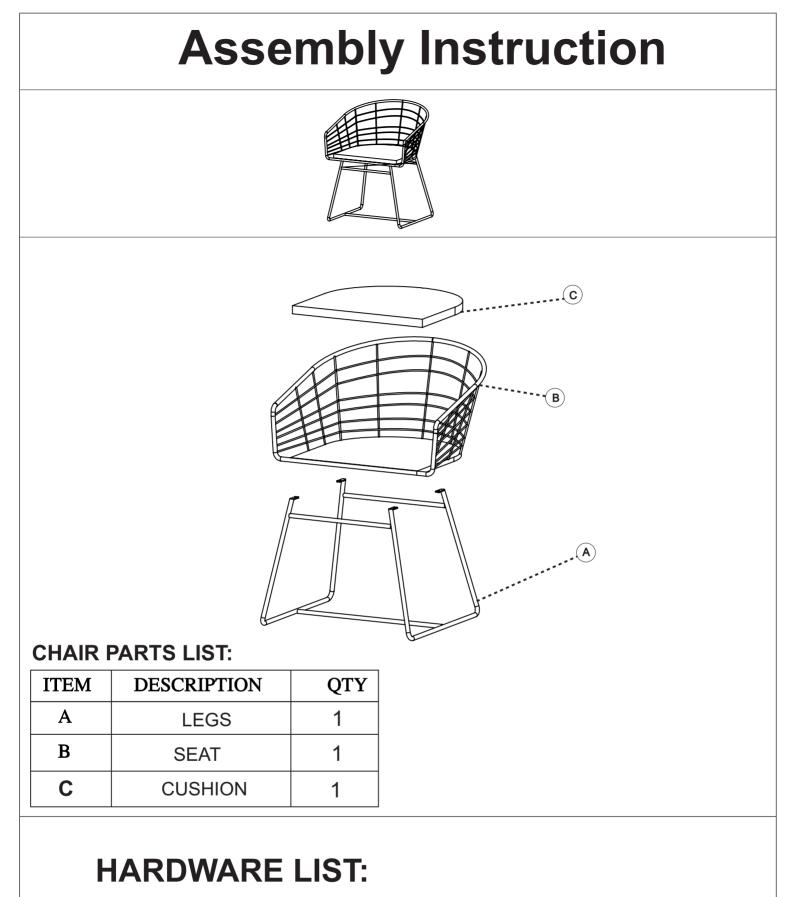

# **Assembly Instruction**

Thank you for your purchase!

Rattan Chair with Cushion

| ITEM | PARTS        |            | QTY   |
|------|--------------|------------|-------|
| 1    | ALLEN KEY    |            | 1 PC  |
| 2    | WASHER M6    | 0          | 4 PCS |
| 3    | BOLT M6 * 15 | annanna (O | 4 PCS |