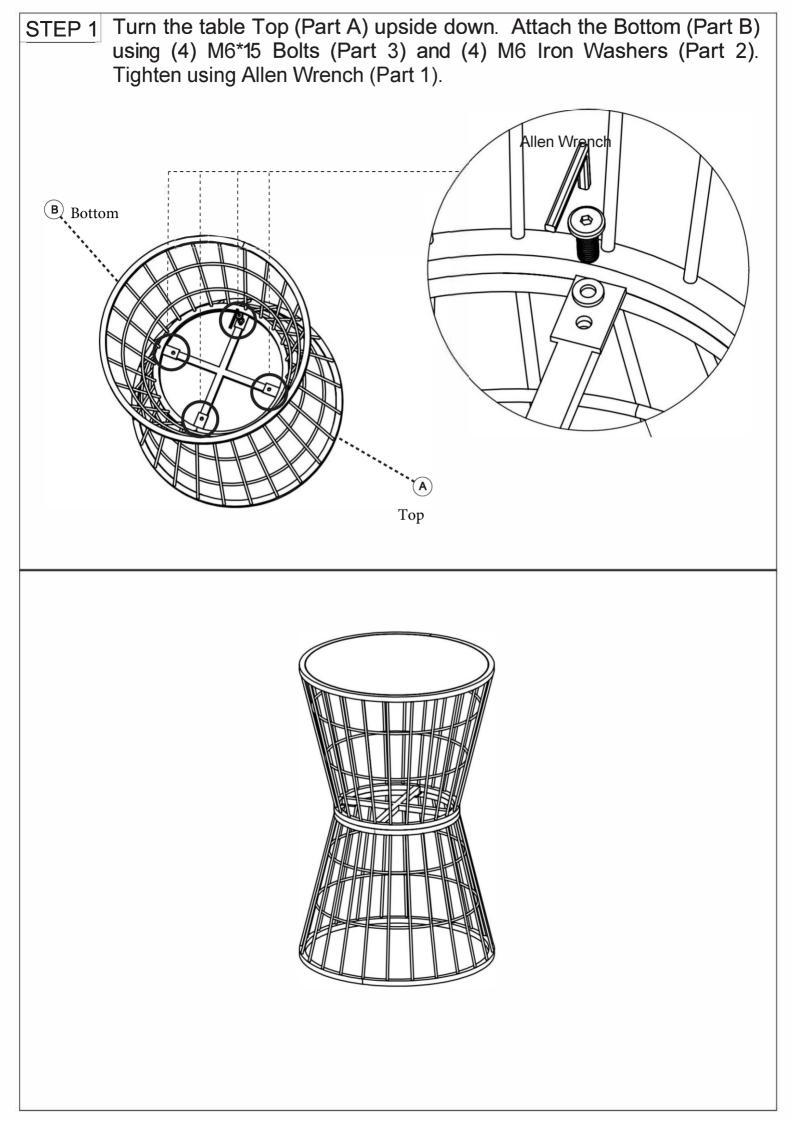

## HARDWARE LIST:

| ITEM | GRAPHICS       | QTY               |       |
|------|----------------|-------------------|-------|
| 1    | ALLEN KEY      |                   | 1 PC  |
| 2    | IRON WASHER M6 | 0                 | 4 PCS |
| 3    | BOLT M6 * 15   | Caracteristic (6) | 4 PCS |