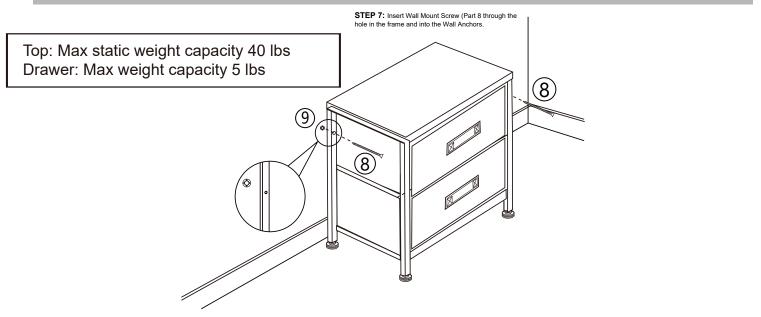

#### STEP 6

STEP 6: Insert (2) Wall Anchors (Part 9) into the drywall

# STEP 7