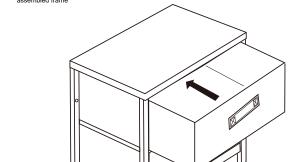

materials (if not included) should be purchased and installed.

### **PARTS**

| 1 Frame              |     | 1 |
|----------------------|-----|---|
| 2 Frame              |     | 1 |
| 3 Wood               | o o | 1 |
| 4 Frame Pole         |     | 2 |
| 5 Adjustable leveler |     | 4 |

| 6 Screw            | M6X25mm | 4 |
|--------------------|---------|---|
| 7 Screw            | M6X10mm | 4 |
| 8 Wall Mount Screw |         | 2 |
| 9 Wall Anchor      |         | 2 |
| 10 Hex Wrench      |         | 1 |
| 11) Drawer         |         | 2 |
| 12 Drawer Flooring |         | 2 |

### STEP 1



# STEP 2



### STEP 3



STEP 4: Unfold (2) Fabric Drawers (Part 11) and place Drawer Flooring (Part 12) into the drawer with the pull strap facing up.





### STEP 5

STEP 5: Insert drawers into



#### STEP 6

STEP 6: Insert (2) Wall Anchors (Part 9) into the drywall



# STEP 7