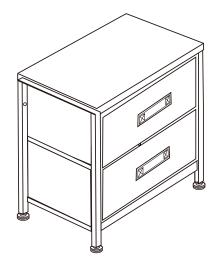

# 2 Drawer Storage Chest

### **PARTS**

| 1 Frame              |     | 1 |
|----------------------|-----|---|
| 2 Frame              |     | 1 |
| 3 Wood               | o o | 1 |
| 4 Frame Pole         |     | 2 |
| 5 Adjustable leveler |     | 4 |

| 6 Screw            | M6X25mm | 4 |
|--------------------|---------|---|
| 7 Screw            | M6X10mm | 4 |
| 8 Wall Mount Screw |         | 2 |
| 9 Wall Anchor      |         | 2 |
| 10 Hex Wrench      |         | 1 |
| 11) Drawer         |         | 2 |
| 12 Drawer Flooring |         | 2 |