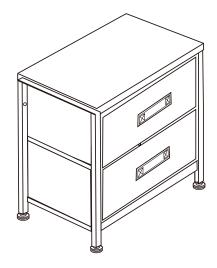

# 2 Drawer Storage Chest

### **PARTS**

| 1 Frame              |     | 1 |
|----------------------|-----|---|
| 2 Frame              |     | 1 |
| 3 Wood               | o o | 1 |
| 4 Frame Pole         |     | 2 |
| 5 Adjustable leveler |     | 4 |

| 6 Screw            | M6X25mm | 4 |
|--------------------|---------|---|
| 7 Screw            | M6X10mm | 4 |
| 8 Wall Mount Screw |         | 2 |
| 9 Wall Anchor      |         | 2 |
| 10 Hex Wrench      |         | 1 |
| 11) Drawer         |         | 2 |
| 12 Drawer Flooring |         | 2 |