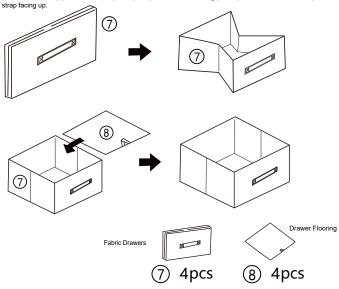

#### STEP 5

STEP 5: Unfold (4) Fabric Drawers (Part 7) and place Drawer Flooring (Part 8) into the drawer with the pull