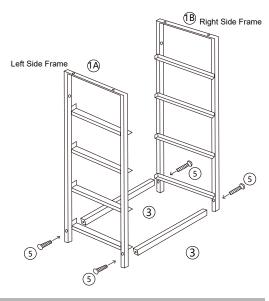

## STEP 1

STEP 1: Attach Left Frame (Part 1A) and Right Side Frame (Part 1B) to the Frame Poles (Part 3) using (4) M6x25mm Screws (Part 5)

11 1pcs

## **PARTS**

| ① Side frame         | A B           | 2 |
|----------------------|---------------|---|
| ② Wooden top         | • •           | 1 |
| ③ Frame Pole         |               | 2 |
| 4 Adjustable leveler |               | 4 |
| ⑤ Screw              | ()<br>M6X25mm | 8 |
| 6 Screw              | M6X10mm       | 5 |
| 7 Drawer             | a B           | 4 |