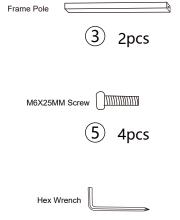

## **PARTS**

| ① Side frame         | A B           | 2 |
|----------------------|---------------|---|
| ② Wooden top         | • •           | 1 |
| ③ Frame Pole         |               | 2 |
| 4 Adjustable leveler |               | 4 |
| ⑤ Screw              | ()<br>M6X25mm | 8 |
| 6 Screw              | M6X10mm       | 5 |
| 7 Drawer             | a B           | 4 |