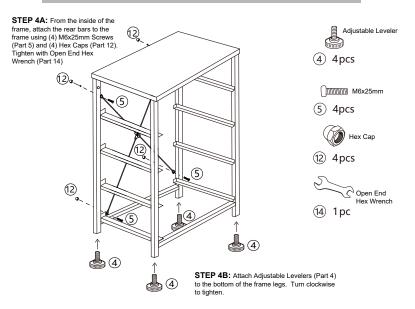

|---|
| ② Wooden top         | • •           | 1 |
| ③ Frame Pole         |               | 2 |
| 4 Adjustable leveler |               | 4 |
| ⑤ Screw              | ()<br>M6X25mm | 8 |
| 6 Screw              | M6X10mm       | 5 |
| 7 Drawer             | a B           | 4 |

| 8 Drawer Flooring                   |  | 4 |
|-------------------------------------|--|---|
| Wall Mount Screw                    |  | 2 |
| 10 Wall Anchor                      |  | 2 |
| 1 Hex Wrench                        |  | 1 |
| 12) Hex Cap                         |  | 5 |
| 1 Rear Bars 2 Open End Hex Wrench 1 |  |   |

## STEP 1



STEP 1: Attach Left Frame (Part 1A) and Right Side Frame (Part 1B) to the Frame Poles (Part 3) using (4) M6x25mm Screws (Part 5)



11 1pcs

## STEP 2



#### STEP 3



## STEP 4



## STEP 6



#### STEP 5

STEP 5: Unfold (4) Fabric Drawers (Part 7) and place Drawer Flooring (Part 8) into the drawer with the pull



#### STEP 7

STEP 7: Insert (2) Wall Anchors (Part 10) into the drywall



## STEP 8