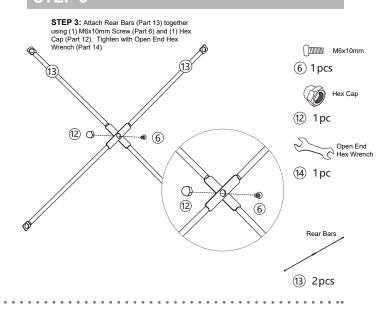

-------------|---|
| ② Wooden top         | • •           | 1 |
| ③ Frame Pole         |               | 2 |
| 4 Adjustable leveler |               | 4 |
| ⑤ Screw              | ()<br>M6X25mm | 8 |
| 6 Screw              | M6X10mm       | 5 |
| 7 Drawer             | a B           | 4 |

| 8 Drawer Flooring                   |  | 4 |
|-------------------------------------|--|---|
| Wall Mount Screw                    |  | 2 |
| 10 Wall Anchor                      |  | 2 |
| 1 Hex Wrench                        |  | 1 |
| 12) Hex Cap                         |  | 5 |
| 1 Rear Bars 2 Open End Hex Wrench 1 |  |   |

## STEP 1



STEP 1: Attach Left Frame (Part 1A) and Right Side Frame (Part 1B) to the Frame Poles (Part 3) using (4) M6x25mm Screws (Part 5)



11 1pcs

## STEP 2



#### STEP 3



## STEP 4



## STEP 6



#### STEP 5

STEP 5: Unfold (4) Fabric Drawers (Part 7) and place Drawer Flooring (Part 8) into the drawer with the pull



#### STEP 7

STEP 7: Insert (2) Wall Anchors (Part 10) into the drywall



## STEP 8