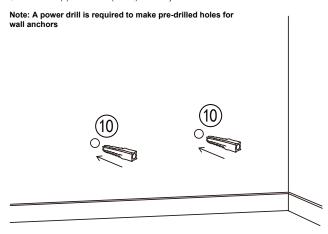

6X10mm       | 5 |
| 7 Drawer             | a B           | 4 |

| 8 Drawer Flooring                   |  | 4 |
|-------------------------------------|--|---|
| Wall Mount Screw                    |  | 2 |
| 10 Wall Anchor                      |  | 2 |
| 1 Hex Wrench                        |  | 1 |
| 12) Hex Cap                         |  | 5 |
| 1 Rear Bars 2 Open End Hex Wrench 1 |  |   |

## STEP 1



STEP 1: Attach Left Frame (Part 1A) and Right Side Frame (Part 1B) to the Frame Poles (Part 3) using (4) M6x25mm Screws (Part 5)



11 1pcs

## STEP 2



#### STEP 3



## STEP 4



## STEP 6



#### STEP 5

STEP 5: Unfold (4) Fabric Drawers (Part 7) and place Drawer Flooring (Part 8) into the drawer with the pull



#### STEP 7

STEP 7: Insert (2) Wall Anchors (Part 10) into the drywall



## STEP 8