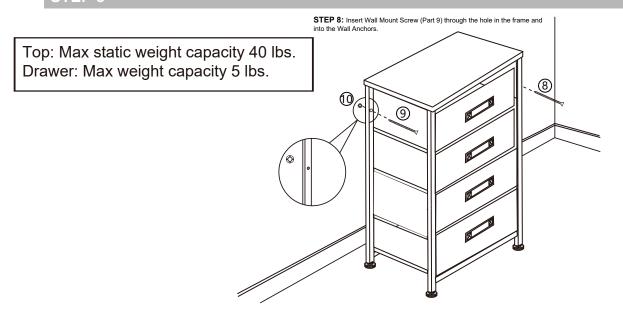

| 5 |
| 7 Drawer             | a B           | 4 |

| 8 Drawer Flooring                   |  | 4 |
|-------------------------------------|--|---|
| Wall Mount Screw                    |  | 2 |
| 10 Wall Anchor                      |  | 2 |
| 1 Hex Wrench                        |  | 1 |
| 12) Hex Cap                         |  | 5 |
| 1 Rear Bars 2 Open End Hex Wrench 1 |  |   |

## STEP 1



STEP 1: Attach Left Frame (Part 1A) and Right Side Frame (Part 1B) to the Frame Poles (Part 3) using (4) M6x25mm Screws (Part 5)



11 1pcs

## STEP 2



#### STEP 3



## STEP 4



## STEP 6



#### STEP 5

STEP 5: Unfold (4) Fabric Drawers (Part 7) and place Drawer Flooring (Part 8) into the drawer with the pull



#### STEP 7

STEP 7: Insert (2) Wall Anchors (Part 10) into the drywall



## STEP 8