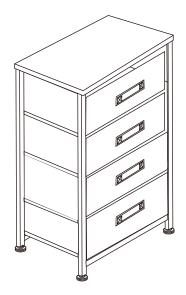

# **4 Drawer Storage Chest**

## **ASSEMBLY INSTRUCTIONS**

#### **Before You Begin:**

Please identify all component parts and hardware pieces required before you begin. Carefully remove all of the components from the packaging and set aside for assembly. Assemble on a soft surface to prevent scratching during assembly.

#### Caution:

Tighten all components securely before use. Failure to do so may result in personal injury. DO NOT use any sharp objects to open plastic wrapped components as damage to product or components may result.

#### Warning:

**CHOKING HAZARD - Small Parts. Adult Assembly Required.** 

#### DO NOT ALLOW CHILDREN TO CLIMB ON FURNITURE

Serious or fatal injuries can occur from furniture tipping over. You must install Tipping Restraint Hardware (where included) to