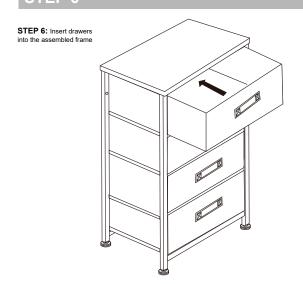

den top         | • •           | 1 |
| ③ Frame Pole         |               | 2 |
| 4 Adjustable leveler |               | 4 |
| ⑤ Screw              | ()<br>M6X25mm | 8 |
| 6 Screw              | M6X10mm       | 5 |
| 7 Drawer             | a B           | 4 |

| 8 Drawer Flooring                   |  | 4 |
|-------------------------------------|--|---|
| Wall Mount Screw                    |  | 2 |
| 10 Wall Anchor                      |  | 2 |
| 1 Hex Wrench                        |  | 1 |
| 12) Hex Cap                         |  | 5 |
| 1 Rear Bars 2 Open End Hex Wrench 1 |  |   |

## STEP 1



STEP 1: Attach Left Frame (Part 1A) and Right Side Frame (Part 1B) to the Frame Poles (Part 3) using (4) M6x25mm Screws (Part 5)



11 1pcs

## STEP 2



#### STEP 3



## STEP 4



## STEP 6



#### STEP 5

STEP 5: Unfold (4) Fabric Drawers (Part 7) and place Drawer Flooring (Part 8) into the drawer with the pull



#### STEP 7

STEP 7: Insert (2) Wall Anchors (Part 10) into the drywall



## STEP 8