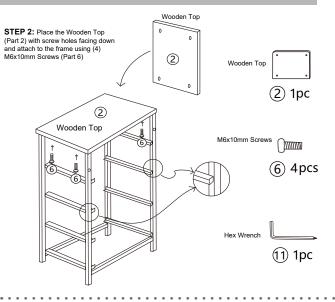

------------|---------------|---|
| ② Wooden top         | • •           | 1 |
| ③ Frame Pole         |               | 2 |
| 4 Adjustable leveler |               | 4 |
| ⑤ Screw              | ()<br>M6X25mm | 8 |
| 6 Screw              | M6X10mm       | 5 |
| 7 Drawer             | a B           | 4 |

| 8 Drawer Flooring                   |  | 4 |
|-------------------------------------|--|---|
| Wall Mount Screw                    |  | 2 |
| 10 Wall Anchor                      |  | 2 |
| 1 Hex Wrench                        |  | 1 |
| 12) Hex Cap                         |  | 5 |
| 1 Rear Bars 2 Open End Hex Wrench 1 |  |   |

## STEP 1



STEP 1: Attach Left Frame (Part 1A) and Right Side Frame (Part 1B) to the Frame Poles (Part 3) using (4) M6x25mm Screws (Part 5)



11 1pcs

## STEP 2



#### STEP 3



## STEP 4



## STEP 6



#### STEP 5

STEP 5: Unfold (4) Fabric Drawers (Part 7) and place Drawer Flooring (Part 8) into the drawer with the pull



#### STEP 7

STEP 7: Insert (2) Wall Anchors (Part 10) into the drywall



## STEP 8