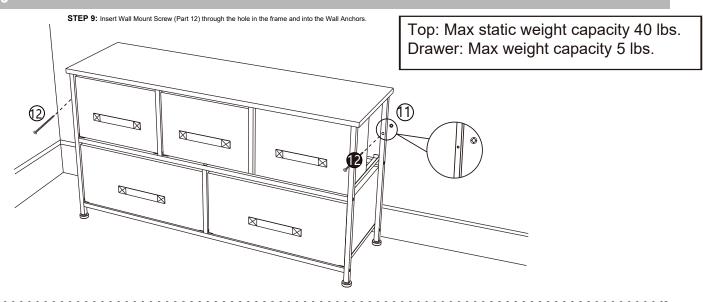

----------------------|----|
| 10 Hex Wrench        |                      | 1  |
| ① Wall Anchor        |                      | 2  |
| 12) Wall Mount Screw |                      | 2  |
| ③ Drawer Flooring    |                      | 3  |
| (4) Drawer           |                      | 3  |
| 15 Drawer Flooring   |                      | 2  |
| (6) Drawer           |                      | 2  |

## STEP 1



## STEP 2

**STEP 2:** Attach Frame Poles (Part 5) to the Side Frames and Middle Frames using (8) M6x25mm Screws (Part 9).



## STEP 3



### STEP 4



### STEP 5

STEP 5: Return assembled frame to the upright position



### STEP 7

STEP 7: Insert drawers into the assembled frame



#### STEP 6



### STEP 8

STEP 8: Insert (2) Wall Anchors (Part 11) into the drywall



## STEP 9