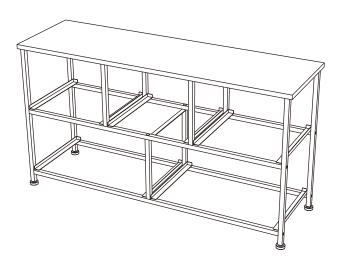

| 4 |
| 8 Screw              | M6X10mm                                | 6 |

| Screw                | <u> (</u><br>М6Х25mm | 16 |
|----------------------|----------------------|----|
| 10 Hex Wrench        |                      | 1  |
| ① Wall Anchor        |                      | 2  |
| 12) Wall Mount Screw |                      | 2  |
| ③ Drawer Flooring    |                      | 3  |
| (4) Drawer           |                      | 3  |
| 15 Drawer Flooring   |                      | 2  |
| (6) Drawer           |                      | 2  |

## STEP 1



## STEP 2

**STEP 2:** Attach Frame Poles (Part 5) to the Side Frames and Middle Frames using (8) M6x25mm Screws (Part 9).



## STEP 3



### STEP 4



### STEP 5

STEP 5: Return assembled frame to the upright position



### STEP 7

STEP 7: Insert drawers into the assembled frame



#### STEP 6



### STEP 8

STEP 8: Insert (2) Wall Anchors (Part 11) into the drywall



## STEP 9