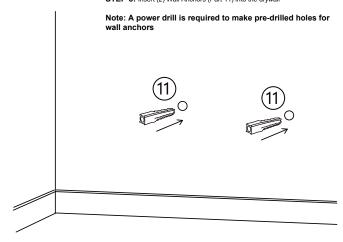

------------|----------------------|----|
| 10 Hex Wrench        |                      | 1  |
| ① Wall Anchor        |                      | 2  |
| 12) Wall Mount Screw |                      | 2  |
| ③ Drawer Flooring    |                      | 3  |
| (4) Drawer           |                      | 3  |
| 15 Drawer Flooring   |                      | 2  |
| (6) Drawer           |                      | 2  |

## STEP 1



## STEP 2

**STEP 2:** Attach Frame Poles (Part 5) to the Side Frames and Middle Frames using (8) M6x25mm Screws (Part 9).



## STEP 3



### STEP 4



### STEP 5

STEP 5: Return assembled frame to the upright position



### STEP 7

STEP 7: Insert drawers into the assembled frame



#### STEP 6



### STEP 8

STEP 8: Insert (2) Wall Anchors (Part 11) into the drywall



## STEP 9