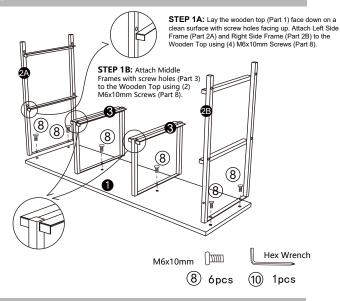

## STEP 1

## **PARTS**

| ① Wooden top         |                                        | 1 |
|----------------------|----------------------------------------|---|
| ② Side frame         | A B                                    | 2 |
| ③ Middle frame       | Screw Hole                             | 2 |
| Middle frame         | No Screw Hole                          | 1 |
| ⑤ Frame Pole         | Middle Frame Poles (3 Screw Holes)     | 2 |
| 6 Frame Pole         | Bottom Frame Poles (Single Screw Hole) | 2 |
| 7 Adjustable leveler |                                        | 4 |
| 8 Screw              | M6X10mm                                | 6 |

| Screw                | <u> (</u><br>М6Х25mm | 16 |
|----------------------|----------------------|----|
| 10 Hex Wrench        |                      | 1  |
| ① Wall Anchor        |                      | 2  |
| 12) Wall Mount Screw |                      | 2  |
| ③ Drawer Flooring    |                      | 3  |
| (4) Drawer           |                      | 3  |
| 15 Drawer Flooring   |                      | 2  |
| (6) Drawer           |                      | 2  |