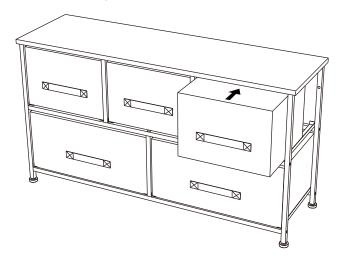

| 6 |

| Screw                | <u> (</u><br>М6Х25mm | 16 |
|----------------------|----------------------|----|
| 10 Hex Wrench        |                      | 1  |
| ① Wall Anchor        |                      | 2  |
| 12) Wall Mount Screw |                      | 2  |
| ③ Drawer Flooring    |                      | 3  |
| (4) Drawer           |                      | 3  |
| 15 Drawer Flooring   |                      | 2  |
| (6) Drawer           |                      | 2  |

## STEP 1



## STEP 2

**STEP 2:** Attach Frame Poles (Part 5) to the Side Frames and Middle Frames using (8) M6x25mm Screws (Part 9).



## STEP 3



### STEP 4



### STEP 5

STEP 5: Return assembled frame to the upright position



### STEP 7

STEP 7: Insert drawers into the assembled frame



#### STEP 6



### STEP 8

STEP 8: Insert (2) Wall Anchors (Part 11) into the drywall



## STEP 9