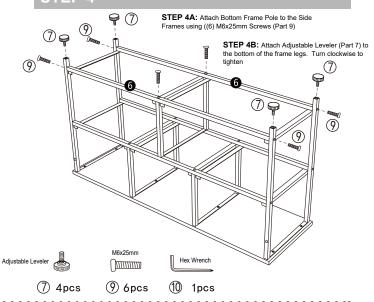

crew Hole) | 2 |
| 7 Adjustable leveler |                                        | 4 |
| 8 Screw              | M6X10mm                                | 6 |

| Screw                | <u> (</u><br>М6Х25mm | 16 |
|----------------------|----------------------|----|
| 10 Hex Wrench        |                      | 1  |
| ① Wall Anchor        |                      | 2  |
| 12) Wall Mount Screw |                      | 2  |
| ③ Drawer Flooring    |                      | 3  |
| (4) Drawer           |                      | 3  |
| 15 Drawer Flooring   |                      | 2  |
| (6) Drawer           |                      | 2  |

## STEP 1



## STEP 2

**STEP 2:** Attach Frame Poles (Part 5) to the Side Frames and Middle Frames using (8) M6x25mm Screws (Part 9).



## STEP 3



### STEP 4



### STEP 5

STEP 5: Return assembled frame to the upright position



### STEP 7

STEP 7: Insert drawers into the assembled frame



#### STEP 6



### STEP 8

STEP 8: Insert (2) Wall Anchors (Part 11) into the drywall



## STEP 9