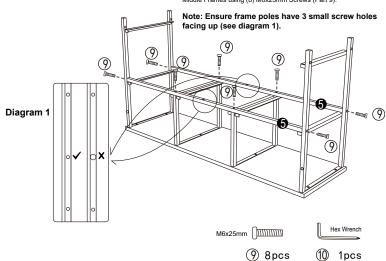

## STEP 2

**STEP 2:** Attach Frame Poles (Part 5) to the Side Frames and Middle Frames using (8) M6x25mm Screws (Part 9).