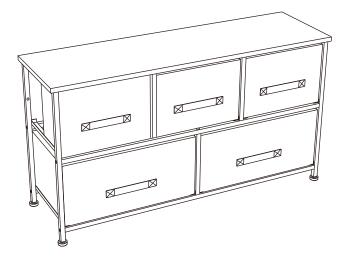

# **5 Drawer Storage Chest**

## **PARTS**

| ① Wooden top         |                                        | 1 |
|----------------------|----------------------------------------|---|
| ② Side frame         | A B                                    | 2 |
| ③ Middle frame       | Screw Hole                             | 2 |
| Middle frame         | No Screw Hole                          | 1 |
| ⑤ Frame Pole         | Middle Frame Poles (3 Screw Holes)     | 2 |
| 6 Frame Pole         | Bottom Frame Poles (Single Screw Hole) | 2 |
| 7 Adjustable leveler |                                        | 4 |
| 8 Screw              | M6X10mm                                | 6 |

| Screw                | <u> (</u><br>М6Х25mm | 16 |
|----------------------|----------------------|----|
| 10 Hex Wrench        |                      | 1  |
| ① Wall Anchor        |                      | 2  |
| 12) Wall Mount Screw |                      | 2  |
| ③ Drawer Flooring    |                      | 3  |
| (4) Drawer           |                      | 3  |
| 15 Drawer Flooring   |                      | 2  |
| (6) Drawer           |                      | 2  |