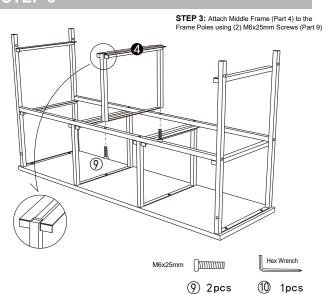

oles (Single Screw Hole) | 2 |
| 7 Adjustable leveler |                                        | 4 |
| 8 Screw              | M6X10mm                                | 6 |

| Screw                | <u> (</u><br>М6Х25mm | 16 |
|----------------------|----------------------|----|
| 10 Hex Wrench        |                      | 1  |
| ① Wall Anchor        |                      | 2  |
| 12) Wall Mount Screw |                      | 2  |
| ③ Drawer Flooring    |                      | 3  |
| (4) Drawer           |                      | 3  |
| 15 Drawer Flooring   |                      | 2  |
| (6) Drawer           |                      | 2  |

## STEP 1



## STEP 2

**STEP 2:** Attach Frame Poles (Part 5) to the Side Frames and Middle Frames using (8) M6x25mm Screws (Part 9).



## STEP 3



### STEP 4



### STEP 5

STEP 5: Return assembled frame to the upright position



### STEP 7

STEP 7: Insert drawers into the assembled frame



#### STEP 6



### STEP 8

STEP 8: Insert (2) Wall Anchors (Part 11) into the drywall



## STEP 9