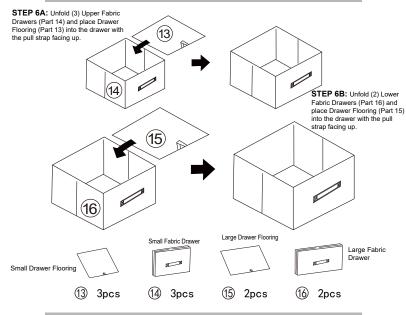

| 6 |

| Screw                | <u> (</u><br>М6Х25mm | 16 |
|----------------------|----------------------|----|
| 10 Hex Wrench        |                      | 1  |
| ① Wall Anchor        |                      | 2  |
| 12) Wall Mount Screw |                      | 2  |
| ③ Drawer Flooring    |                      | 3  |
| (4) Drawer           |                      | 3  |
| 15 Drawer Flooring   |                      | 2  |
| (6) Drawer           |                      | 2  |

## STEP 1



## STEP 2

**STEP 2:** Attach Frame Poles (Part 5) to the Side Frames and Middle Frames using (8) M6x25mm Screws (Part 9).



## STEP 3



### STEP 4



### STEP 5

STEP 5: Return assembled frame to the upright position



### STEP 7

STEP 7: Insert drawers into the assembled frame



#### STEP 6



### STEP 8

STEP 8: Insert (2) Wall Anchors (Part 11) into the drywall



## STEP 9