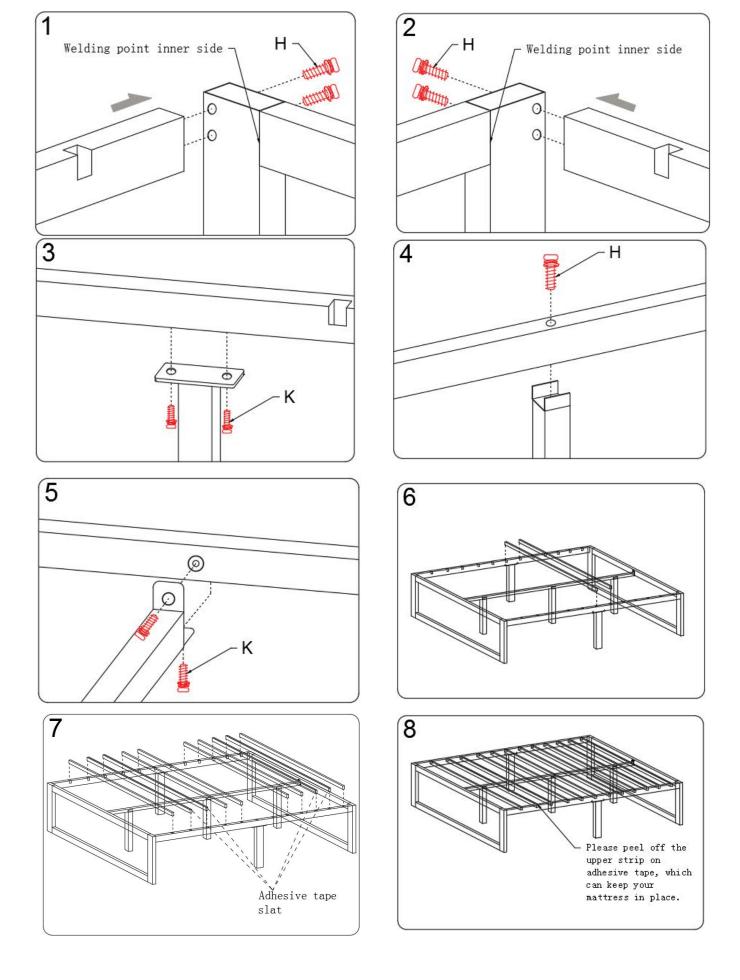

### **Before You Begin:**

Please identify all component parts and hardware pieces required before you begin. Carefully remove all of the components from the packaging and set aside for assembly. Assemble on a soft surface to prevent scratching during assembly.

#### Caution:

Tighten all components securely before use. Failure to do so may result in personal injury. DO NOT use any sharp objects to open plastic wrapped components as damage to product or components may result.

#### Warning:

CHOKING HAZARD - Small Parts. Adult Assembly Required.

DO NOT ALLOW CHILDREN TO CLIMB OFURNITURE