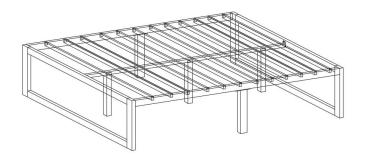

## Thank you for your purchase!



#### 14 Inch Full Size Metal Platform Bed Frame

# ASSEMBLY INSTRUCTIONS

### **Before You Begin:**

Please identify all component parts and hardware pieces required before you begin. Carefully remove all of the components from the packaging and set aside for assembly. Assemble on a soft surface to prevent scratching during assembly.

#### Caution:

Tighten all components securely before use. Failure to do so may result in personal injury. DO NOT use any sharp objects to open plastic wrapped components as damage to product or components may result.

#### Warning:

CHOKING HAZARD - Small Parts. Adult Assembly Required.

DO NOT ALLOW CHILDREN TO CLIMB OFURNITURE