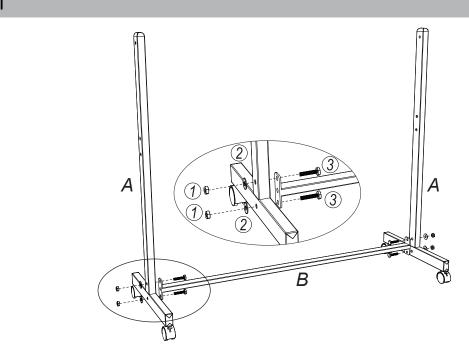

Thank you for your purchase!

Assemble buttom part of support. Make sure the casters are on the same side.

Thank you for your purchase!

### STEP 1

Assemble set screw.

Thank you for your purchase!