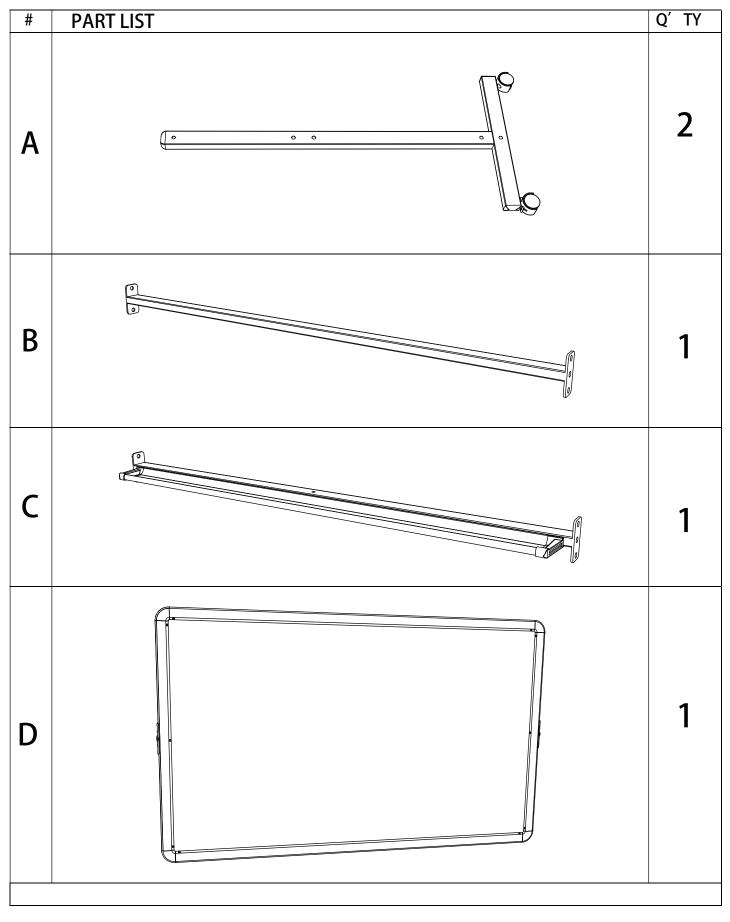

## NOTE: Teamwork Required.

Thank you for your purchase!

Parts

# NOTE: Teamwork Required.

| HARDWARE LIST |          |                 |              |
|---------------|----------|-----------------|--------------|
| #             | HARDWARE | SPEC            | Q'TY         |
| 1             |          | Lock nuts       | 8<br>Pieces  |
| 2             |          | Washers         | 10<br>Pieces |
| 3             |          | M10*43<br>Bolts | 8<br>Pieces  |
| 4             |          | Set screw       | 1<br>Pieces  |
| 5             |          | Flange nuts     | 2<br>Pieces  |
| 6             |          | Hand wheels     | 2<br>Pieces  |
| 7             |          | Wrench          | 1<br>Pieces  |