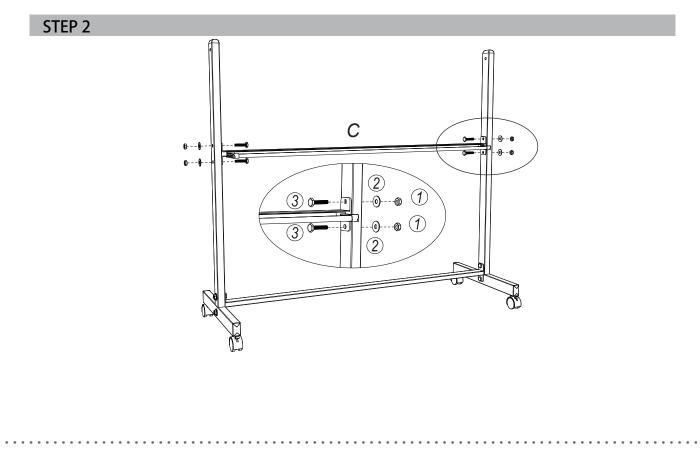

Thank you for your purchase!

Parts

# NOTE: Teamwork Required.

| HARDWARE LIST |          |                 |              |
|---------------|----------|-----------------|--------------|
| #             | HARDWARE | SPEC            | Q'TY         |
| 1             |          | Lock nuts       | 8<br>Pieces  |
| 2             |          | Washers         | 10<br>Pieces |
| 3             |          | M10*43<br>Bolts | 8<br>Pieces  |
| 4             |          | Set screw       | 1<br>Pieces  |
| 5             |          | Flange nuts     | 2<br>Pieces  |
| 6             |          | Hand wheels     | 2<br>Pieces  |
| 7             |          | Wrench          | 1<br>Pieces  |

Thank you for your purchase!



Assemble buttom part of support. Make sure the casters are on the same side.



Thank you for your purchase!

### STEP 1



Assemble set screw.



Thank you for your purchase!

### STEP 3



Final.

Thank you for your purchase!