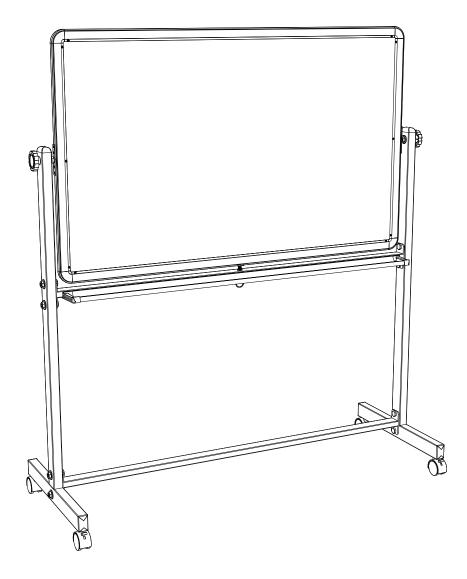

|              |
|---------------|----------|-----------------|--------------|
| #             | HARDWARE | SPEC            | Q'TY         |
| 1             |          | Lock nuts       | 8<br>Pieces  |
| 2             |          | Washers         | 10<br>Pieces |
| 3             |          | M10*43<br>Bolts | 8<br>Pieces  |
| 4             |          | Set screw       | 1<br>Pieces  |
| 5             |          | Flange nuts     | 2<br>Pieces  |
| 6             |          | Hand wheels     | 2<br>Pieces  |
| 7             |          | Wrench          | 1<br>Pieces  |

Thank you for your purchase!



Assemble buttom part of support. Make sure the casters are on the same side.



Thank you for your purchase!

### STEP 1



Assemble set screw.



Thank you for your purchase!

### STEP 3



Final.

Thank you for your purchase!