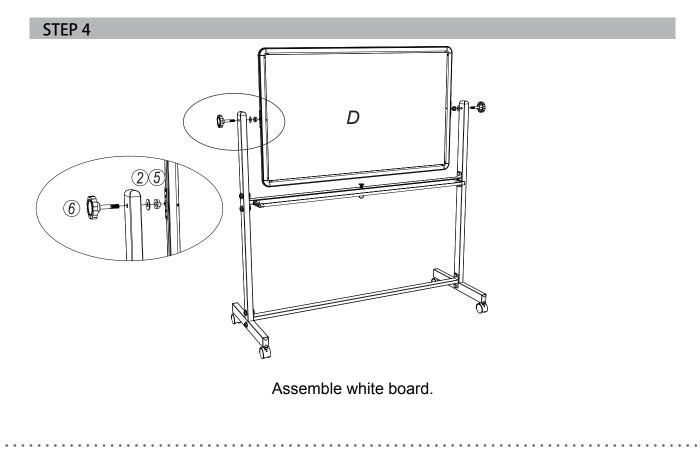

| HARDWARE LIST |          |                 |              |
|---------------|----------|-----------------|--------------|
| #             | HARDWARE | SPEC            | Q'TY         |
| 1             |          | Lock nuts       | 8<br>Pieces  |
| 2             |          | Washers         | 10<br>Pieces |
| 3             |          | M10*43<br>Bolts | 8<br>Pieces  |
| 4             |          | Set screw       | 1<br>Pieces  |
| 5             |          | Flange nuts     | 2<br>Pieces  |
| 6             |          | Hand wheels     | 2<br>Pieces  |
| 7             |          | Wrench          | 1<br>Pieces  |

Thank you for your purchase!



Assemble buttom part of support. Make sure the casters are on the same side.



Thank you for your purchase!

### STEP 1



Assemble set screw.



Thank you for your purchase!

### STEP 3



Final.

Thank you for your purchase!