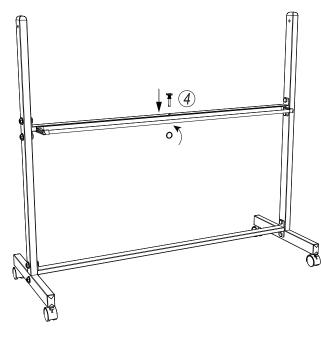

OTE: Teamwork Required.

| HARDWARE LIST |          |                 |              |
|---------------|----------|-----------------|--------------|
| #             | HARDWARE | SPEC            | Q'TY         |
| 1             |          | Lock nuts       | 8<br>Pieces  |
| 2             |          | Washers         | 10<br>Pieces |
| 3             |          | M10*43<br>Bolts | 8<br>Pieces  |
| 4             |          | Set screw       | 1<br>Pieces  |
| 5             |          | Flange nuts     | 2<br>Pieces  |
| 6             |          | Hand wheels     | 2<br>Pieces  |
| 7             |          | Wrench          | 1<br>Pieces  |

Thank you for your purchase!



Assemble buttom part of support. Make sure the casters are on the same side.



Thank you for your purchase!

### STEP 1



Assemble set screw.



Thank you for your purchase!

### STEP 3



Final.

Thank you for your purchase!